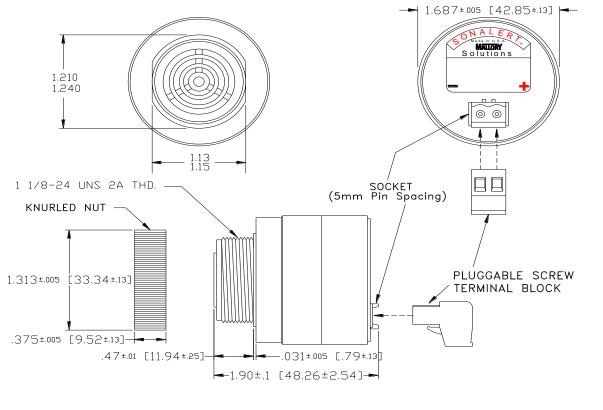

## MALLORY Mallory Sonalert Products,Inc. Sales Outline Drawing

Part #: SCE048XA2MP1B

Revision:

**Specifications:** 

| Sound Level Category  Mode of Operation | Extra Loud  Medium Pulse @ 5 PPS                                                           |
|-----------------------------------------|--------------------------------------------------------------------------------------------|
| Mode of Operation                       |                                                                                            |
| Mode of Operation                       |                                                                                            |
| Voltage Rating                          | 28 to 48 VAC                                                                               |
| Frequency                               | 2000 ± 500 Hz                                                                              |
| Loudness @ 2 FT                         | 95 to 105 dB(A) Typ.                                                                       |
| Current Draw                            | 40mA MAX                                                                                   |
| Housing Material                        | 6/6 Nylon, Color: Black                                                                    |
| Storage Temperature                     | -40° to +85° C                                                                             |
| Operating Temperature                   | -40° to +85° C                                                                             |
| Panel Mounting                          | Recommended hole size is 1.25"(31.75mm). Thread front will fit standard 30mm(1.181") hole. |
| Knurled Nut                             | Used to attach part to panel. The max recommended torque is 10 in-lbs.                     |
| Weight (Typical)                        | 2.1 oz (60g)                                                                               |
| NEMA 3R,4X, & 12                        | Approved with use of ACC03.                                                                |
| cUL Recognition                         | Supply voltage shall employ Transient Voltage Surge Suppression.                           |
| Options                                 | Please contact factory.                                                                    |

**Dimensions:** Inches (mm)