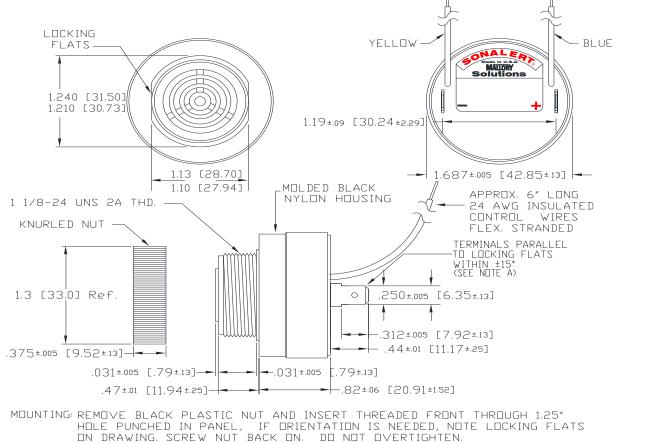

## MALLORY Mallory Sonalert Products,Inc.

Part #:

SCE016XD3DB3F

**Sales Outline Drawing** 

Revision:

## **Specifications:**

| Sound Level Category: | Extra Loud                                                                                 | Loud                 | Extra Loud           | Loud                |
|-----------------------|--------------------------------------------------------------------------------------------|----------------------|----------------------|---------------------|
| Mode of Operation:    | Continuous                                                                                 | Continuous           | Slow Pulse           | Slow Pulse          |
| Pulse Rate (PPS):     | N/A                                                                                        | N/A                  | 1                    | 1                   |
| Loudness @ 2 FT:      | 95 to 105 dB(A) Typ.                                                                       | 85 to 95 dB(A) Typ.  | 95 to 105 dB(A) Typ. | 85 to 95 dB(A) Typ. |
| Frequency:            | 2900 ± 500 Hz                                                                              | 2900 ± 500 Hz        | 2900 ± 500 Hz        | 2900 ± 500 Hz       |
| Connection:           | TERMINALS ONLY                                                                             | TERMINALS; BLUE WIRE | TERMINALS; YELLOW    | TERMINALS; BOTH     |
|                       |                                                                                            | TO (-)               | WIRE TO (-)          | WIRES TO (-)        |
| Voltage Rating:       | 6 to 16 VDC                                                                                |                      |                      |                     |
| Current Draw:         | 40mA MAX                                                                                   |                      |                      |                     |
| Housing Material:     | 6/6 Nylon, Color: Black                                                                    |                      |                      |                     |
| Storage Temperature:  | -40° to +85° C                                                                             |                      |                      |                     |
| Operating Temperature | -40° to +85° C                                                                             |                      |                      |                     |
| Panel Mounting:       | Recommended hole size is 1.25"(31.75mm). Thread front will fit standard 30mm(1.181") hole. |                      |                      |                     |
| Knurled Nut:          | Used to attach part to panel. The max recommended torque is 10 in-lbs.                     |                      |                      |                     |
| Weight (Typical):     | 1.6 oz (45g)                                                                               |                      |                      |                     |
| NEMA 3R,4X, & 12:     | Approved with use of ACC03.                                                                |                      |                      |                     |
| cUL Recognition:      | cUL Recognized                                                                             |                      |                      |                     |
| Options:              | Please contact factory.                                                                    |                      |                      |                     |
|                       |                                                                                            |                      |                      |                     |

**Dimensions:** Inches (mm)