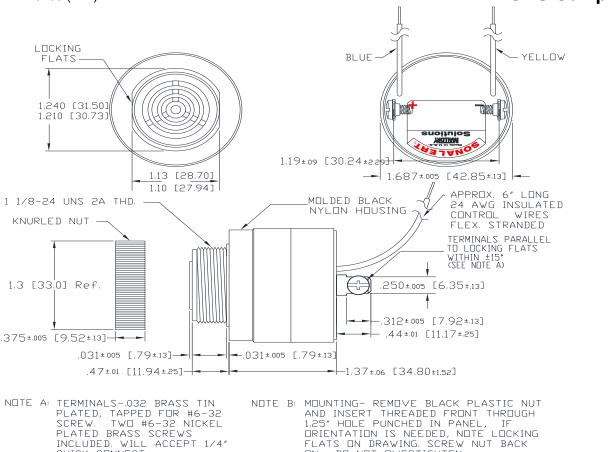

## Part #: MALLORY Mallory Sonalert Products, Inc. Revision:

SCE016LD2VC3S

**Sales Outline Drawing** 

Α

**Specifications:** 

| -   -   -   -   -   -   -   -   -   -  |                                                                                            |                                |                                  |  |
|----------------------------------------|--------------------------------------------------------------------------------------------|--------------------------------|----------------------------------|--|
| Sound Level Category:                  | Loud                                                                                       | Medium                         | Soft                             |  |
| Mode of Operation:                     | Medium Pulse                                                                               | Medium Pulse                   | Medium Pulse                     |  |
| Pulse Rate (PPS):                      | 5                                                                                          | 5                              | 5                                |  |
| Loudness @ 2 FT:                       | 85 to 95 dB(A) Typ.                                                                        | 75 to 85 dB(A) Typ.            | 65 to 75 dB(A) Typ.              |  |
| Frequency:                             | 2000 ± 500 Hz                                                                              | 2000 ± 500 Hz                  | 2000 ± 500 Hz                    |  |
| Connection:                            | TERMINALS ONLY                                                                             | TERMINALS; BLUE WIRE<br>TO (-) | TERMINALS; YELLOW<br>WIRE TO (-) |  |
| Voltage Rating:                        | 6 to 16 VDC                                                                                |                                |                                  |  |
| Current Draw:                          | 40mA MAX                                                                                   |                                |                                  |  |
| Housing Material:                      | 6/6 Nylon, Color: Black                                                                    |                                |                                  |  |
| Storage Temperature:                   | -40° to +85° C                                                                             |                                |                                  |  |
| Operating Temperature                  | -40° to +85° C                                                                             |                                |                                  |  |
| Panel Mounting:                        | Recommended hole size is 1.25"(31.75mm). Thread front will fit standard 30mm(1.181") hole. |                                |                                  |  |
| Knurled Nut:                           | Used to attach part to panel. The max recommended torque is 10 in-lbs.                     |                                |                                  |  |
| Weight (Typical):                      | 2.1 oz (60g)                                                                               |                                |                                  |  |
| NEMA 3R,4X, & 12:                      | Approved with use of ACC03.                                                                |                                |                                  |  |
| cUL Recognition:                       | cUL Recognized                                                                             |                                |                                  |  |
| Options:                               | Please contact factory.                                                                    |                                |                                  |  |
| Dimensions: Inches (mm) ROHS Compliant |                                                                                            |                                |                                  |  |

ON. DO NOT OVERTIGHTEN.

QUICK CONNECT