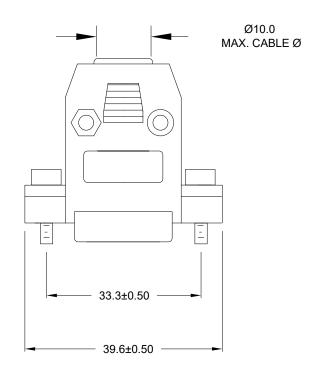

## **BACKSHELL KIT INCLUDES:**

- (2) BACKSHELL HALVES
- (2) HOUSING SCREWS
- (2) HOUSING NUTS
- (2) 4-40 MOUNTING SCREWS
- (2) SADDLE WASHERS
- (2) STRAIN RELIEF CLAMPS
- (2) STRAIN RELIEF SCREWS