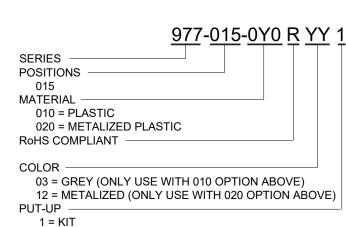

## **METALIZED PLASTIC:**

MATERIAL: ABS HIGH TEMPERATURE PLASTIC UL94HB

METALIZED PLATING: NICKEL OVER COPPER

0°C TO 85°C **OPERATING TEMP:** 

## PLASTIC:

MATERIAL: ABS HIGH TEMPERATURE PLASTIC UL94HB

**OPERATING TEMP:** 0°C TO 85°C

ROHS COMPLIANT

THESE DRAWINGS AND SPECIFICATIONS ARE THE PROPERTY OF NorComp AND SHALL NOT BE REPRODUCED, COPIED OR USED AS THE BASIS FOR THE MANUFACTURE OR SALE OF APPARATUS WITHOUT WRITTEN PERMISSION. DRAWN:

J. KADEL

DATE: 08/22/2019 UNITS = mm

DO NOT SCALE FROM DRAWING

REV

| DWG NO. | 977-0 | )15 | 5-0Y | ′0RYY | _<br>1 |
|---------|-------|-----|------|-------|--------|
| NTS     |       | 1   |      | 1     |        |
| CALE:   | SHEET |     | OF   |       |        |