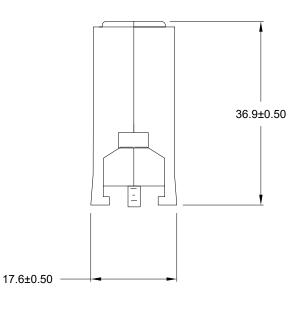

## **BACKSHELL KIT INCLUDES:**

- (2) BACKSHELL HALVES
- (2) HOUSING SCREWS
- (2) HOUSING NUTS
- (2) 4-40 MOUNTING SCREWS
- (2) SADDLE WASHERS
- (2) STRAIN RELIEF CLAMPS
- (2) STRAIN RELIEF SCREWS