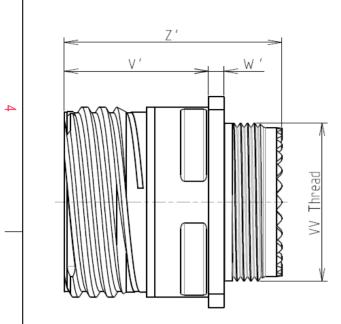

## CHARACTERISTICS

SHELL SIZE : 25

PLATING : M = Nickel

Н

ω

-Standard : Based on MIL-DTL-38999 Series III

| $\sim$    | -Stanuaru . Daseu on n             | 111-D11-30333 Series III     |          |                         |    |   |   |           |          |
|-----------|------------------------------------|------------------------------|----------|-------------------------|----|---|---|-----------|----------|
| $\square$ | <ul> <li>Shell Material</li> </ul> | : Composite                  |          |                         |    |   |   | Р         | 3.91±0.2 |
|           |                                    | -                            |          |                         |    |   |   | PP        | 6.15±0.2 |
|           | -Shell Plating                     | : Nickel                     |          |                         |    |   |   | R1        | 38.1     |
|           | -Insulator                         | : Thermoplastic              |          |                         |    |   |   | R2        | 34.93    |
|           | -Contacts                          | : Copper Alloy               |          |                         |    |   |   | S         | 46±0.3   |
|           | -Seals & Grommet                   | : Silicon Elastomer          | V'<br>W' | 18.7+1.4/-0<br>2.1/4.35 |    |   |   |           |          |
| $\sim$    | -Contact Plating                   | : Gold over copper Alloy 0.8 | Z'       | 32 Max                  |    |   |   |           |          |
|           | -Durability : 500 Mating cycles    |                              |          |                         |    |   |   | VV THREAD | M37x1-6g |
|           |                                    |                              |          |                         |    |   |   |           |          |
|           | -Delivered with Souria             | u contacts and Accessories   |          |                         |    |   |   |           |          |
|           | -Temperature Range                 | -65°C to +200°C              |          |                         |    |   |   |           |          |
|           | -Salt Spray                        | : 2000 hours                 |          |                         |    |   |   |           |          |
| _         | -Mass                              | : 44.4 g ± 10%               |          |                         |    |   |   |           |          |
|           |                                    |                              |          |                         |    |   |   |           |          |
|           |                                    |                              |          |                         |    |   |   |           |          |
|           |                                    |                              |          |                         |    |   |   |           |          |
|           |                                    |                              |          |                         |    |   |   |           |          |
|           | BASIC SERIES:                      | 8D 0                         | - 25     | М                       | 43 | А | N |           |          |
|           |                                    |                              |          |                         |    |   |   |           |          |
|           | SHELL TYPE : Square                | -lange Receptacle            |          |                         |    |   |   |           |          |
|           | CONTACT TYPE : Sta                 | ndard Crimp Contact          |          |                         |    |   |   |           | ORIE     |
|           |                                    |                              |          | 1                       |    |   |   |           |          |