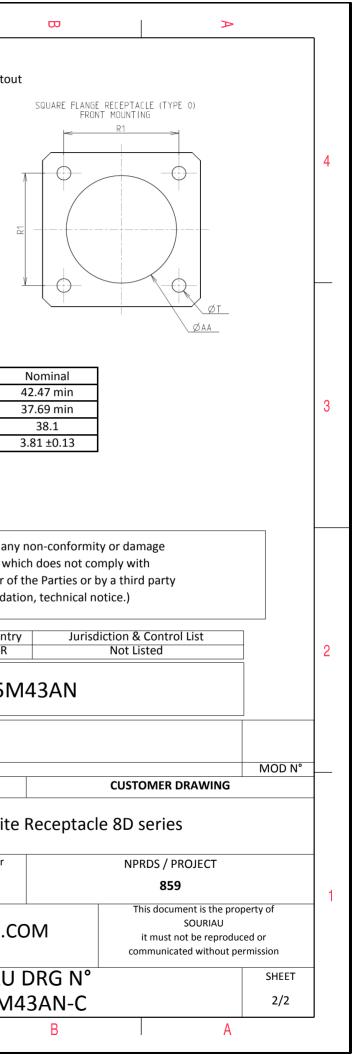

## CHARACTERISTICS

SHELL SIZE : 25

PLATING : M = Nickel

Н

ω

-Standard : Based on MIL-DTL-38999 Series III

| $\sim$    | -Stanuaru . Daseu on n             | 111-D11-30333 Series III     |          |                         |    |   |   |           |          |
|-----------|------------------------------------|------------------------------|----------|-------------------------|----|---|---|-----------|----------|
| $\square$ | <ul> <li>Shell Material</li> </ul> | : Composite                  |          |                         |    |   |   | Р         | 3.91±0.2 |
|           |                                    | -                            |          |                         |    |   |   | PP        | 6.15±0.2 |
|           | -Shell Plating                     | : Nickel                     |          |                         |    |   |   | R1        | 38.1     |
|           | -Insulator                         | : Thermoplastic              |          |                         |    |   |   | R2        | 34.93    |
|           | -Contacts                          | : Copper Alloy               |          |                         |    |   |   | S         | 46±0.3   |
|           | -Seals & Grommet                   | : Silicon Elastomer          | V'<br>W' | 18.7+1.4/-0<br>2.1/4.35 |    |   |   |           |          |
| $\sim$    | -Contact Plating                   | : Gold over copper Alloy 0.8 | Z'       | 32 Max                  |    |   |   |           |          |
|           | -Durability : 500 Mating cycles    |                              |          |                         |    |   |   | VV THREAD | M37x1-6g |
|           |                                    |                              |          |                         |    |   |   |           |          |
|           | -Delivered with Souria             | u contacts and Accessories   |          |                         |    |   |   |           |          |
|           | -Temperature Range                 | -65°C to +200°C              |          |                         |    |   |   |           |          |
|           | -Salt Spray                        | : 2000 hours                 |          |                         |    |   |   |           |          |
| _         | -Mass                              | : 44.4 g ± 10%               |          |                         |    |   |   |           |          |
|           |                                    |                              |          |                         |    |   |   |           |          |
|           |                                    |                              |          |                         |    |   |   |           |          |
|           |                                    |                              |          |                         |    |   |   |           |          |
|           |                                    |                              |          |                         |    |   |   |           |          |
|           | BASIC SERIES:                      | 8D 0                         | - 25     | М                       | 43 | А | N |           |          |
|           |                                    |                              |          |                         |    |   |   |           |          |
|           | SHELL TYPE : Square                | -lange Receptacle            |          |                         |    |   |   |           |          |
|           | CONTACT TYPE : Sta                 | ndard Crimp Contact          |          |                         |    |   |   |           | ORIE     |
|           |                                    |                              |          | 1                       |    |   |   |           |          |

| r        | т                                                                                                                                                                                                                                                                                 |                                                                                                                                                                                                                                                                                                                                                                                                                                                                                                                                                   | G                                                                                                                                                                                                                                                                                                                                                                                                                                                                                                    |                                                                                                                                                                | п | т |              | D                   |       | 0                                                                        |                              |                      |
|----------|-----------------------------------------------------------------------------------------------------------------------------------------------------------------------------------------------------------------------------------------------------------------------------------|---------------------------------------------------------------------------------------------------------------------------------------------------------------------------------------------------------------------------------------------------------------------------------------------------------------------------------------------------------------------------------------------------------------------------------------------------------------------------------------------------------------------------------------------------|------------------------------------------------------------------------------------------------------------------------------------------------------------------------------------------------------------------------------------------------------------------------------------------------------------------------------------------------------------------------------------------------------------------------------------------------------------------------------------------------------|----------------------------------------------------------------------------------------------------------------------------------------------------------------|---|---|--------------|---------------------|-------|--------------------------------------------------------------------------|------------------------------|----------------------|
|          |                                                                                                                                                                                                                                                                                   | Contact                                                                                                                                                                                                                                                                                                                                                                                                                                                                                                                                           | Layout                                                                                                                                                                                                                                                                                                                                                                                                                                                                                               |                                                                                                                                                                |   |   |              |                     | SQU   | ARE FLANGE RECEPTACLE (T<br>REAR MOUNTING                                |                              | l Cutout             |
| 4        |                                                                                                                                                                                                                                                                                   | Contac                                                                                                                                                                                                                                                                                                                                                                                                                                                                                                                                            | ts                                                                                                                                                                                                                                                                                                                                                                                                                                                                                                   |                                                                                                                                                                |   |   |              |                     |       | R1                                                                       |                              |                      |
|          | ID         (r           A         +.06:           B         +.20:           C         +.32:           D         +.42:           E         +.40:           F         +.53:           G         +.53:           H         +.49:           J         +.42:           K         +.32: | datas         1-adats         p           nmm)         (mm)         (mm)         p           3(5.16)         +.495 (12.57)         4(8.23)         +.425 (10.80)           4(10.77)         +.326 (8.28)         3(12.52)         +.205 (5.24)           1(13.49)         +.069 (1.75)         1(13.49)        069 (1.75)           3(12.52)        205 (5.21)         1(13.49)        068 (1.75)           3(12.52)        205 (5.21)         1(13.49)        326 (8.28)           4(10.77)        326 (8.28)         4(10.77)        326 (8.28) | Location           Ostion ID         X-axis         Y           (mm)         (mm)         (           Z         -069 (1.75)         +53           a         +.172 (4.37)         +34           b         +258 (6.55)         +17           c         +344 (8.74)         +10           d         +344 (8.74)         -13           f         +000 (0.00)         -34           g        172 (4.37)         -34           h        344 (8.74)         +.00           k        344 (8.74)         +.00 | 7-axis<br>(mm)<br>31 (13.49)<br>44 (8.74)<br>72 (4.37)<br>00 (0.00)<br>72 (4.37)<br>44 (8.74)<br>44 (8.74)<br>44 (8.74)<br>44 (8.74)<br>72 (4.37)<br>00 (0.00) |   |   |              |                     |       |                                                                          | ØT                           | -                    |
| ω        | M +00<br>N -200<br>P -322<br>R -42<br>S -449<br>T -53<br>U -53<br>U -53<br>V -49<br>W -42<br>X -32<br>Y -20                                                                                                                                                                       | 3 (5.16)         -495 (12.57)           0 (0.00)         -531 (13.49)           3 (5.16)         -495 (12.57)           4 (8.23)         -425 (10.80)           4 (10.77)         -326 (8.28)           3 (12.52)         -206 (5.21)           1 (13.49)         -069 (1.75)           3 (12.52)         -206 (5.21)           4 (10.77)         -326 (8.28)           4 (10.77)         -326 (8.28)           4 (8.23)         +425 (10.80)           3 (5.16)         +495 (12.57)                                                             | $\begin{array}{cccccccccccccccccccccccccccccccccccc$                                                                                                                                                                                                                                                                                                                                                                                                                                                 | 72 (4.37)<br>44 (8.74)<br>44 (8.74)<br>72 (4.37)<br>00 (0.00)<br>72 (4.37)<br>72 (4.37)<br>72 (4.37)<br>72 (4.37)<br>70 (0.00)<br>72 (4.37)<br>00 (0.00)       |   |   |              |                     |       |                                                                          | Dim<br>ØA<br>ØAA<br>R1<br>ØT |                      |
|          | Shell Arranger<br>size no.<br>25 -43                                                                                                                                                                                                                                              | Number of<br>contacts         Size<br>contacts           20         16           23         20                                                                                                                                                                                                                                                                                                                                                                                                                                                    | rating location a.b.c.d.e.f.g.h.k.m.                                                                                                                                                                                                                                                                                                                                                                                                                                                                 | 20057-43                                                                                                                                                       |   |   |              |                     |       |                                                                          |                              |                      |
|          |                                                                                                                                                                                                                                                                                   |                                                                                                                                                                                                                                                                                                                                                                                                                                                                                                                                                   |                                                                                                                                                                                                                                                                                                                                                                                                                                                                                                      |                                                                                                                                                                |   |   |              |                     |       | SOURIAU shall no<br>due to a use o<br>the Specifications i<br>(professio | of the Produ                 | ucts whi<br>ither of |
| N        |                                                                                                                                                                                                                                                                                   |                                                                                                                                                                                                                                                                                                                                                                                                                                                                                                                                                   |                                                                                                                                                                                                                                                                                                                                                                                                                                                                                                      |                                                                                                                                                                |   |   |              |                     |       | PI                                                                       | N: 8D0                       | Country<br>FR        |
|          |                                                                                                                                                                                                                                                                                   |                                                                                                                                                                                                                                                                                                                                                                                                                                                                                                                                                   |                                                                                                                                                                                                                                                                                                                                                                                                                                                                                                      |                                                                                                                                                                |   |   |              | A<br>ISS<br>Designe | DATE  | First Release<br>Latest modificatior<br>Date:                            | 1 - by                       |                      |
|          |                                                                                                                                                                                                                                                                                   |                                                                                                                                                                                                                                                                                                                                                                                                                                                                                                                                                   |                                                                                                                                                                                                                                                                                                                                                                                                                                                                                                      |                                                                                                                                                                |   |   |              |                     | TITLE |                                                                          | Comp                         |                      |
| <b>_</b> |                                                                                                                                                                                                                                                                                   |                                                                                                                                                                                                                                                                                                                                                                                                                                                                                                                                                   |                                                                                                                                                                                                                                                                                                                                                                                                                                                                                                      |                                                                                                                                                                |   |   |              | SCA<br>N/           | -     |                                                                          | General I<br>Toleran<br>±    | ces:                 |
|          |                                                                                                                                                                                                                                                                                   |                                                                                                                                                                                                                                                                                                                                                                                                                                                                                                                                                   |                                                                                                                                                                                                                                                                                                                                                                                                                                                                                                      |                                                                                                                                                                |   |   |              |                     | URIAU | WWW.                                                                     |                              |                      |
|          |                                                                                                                                                                                                                                                                                   |                                                                                                                                                                                                                                                                                                                                                                                                                                                                                                                                                   |                                                                                                                                                                                                                                                                                                                                                                                                                                                                                                      |                                                                                                                                                                |   |   |              | FORM                |       |                                                                          | SOUR<br>8D02                 |                      |
|          | Н                                                                                                                                                                                                                                                                                 |                                                                                                                                                                                                                                                                                                                                                                                                                                                                                                                                                   | G                                                                                                                                                                                                                                                                                                                                                                                                                                                                                                    |                                                                                                                                                                | F | E | $\mathbf{V}$ | D                   |       | С                                                                        |                              |                      |