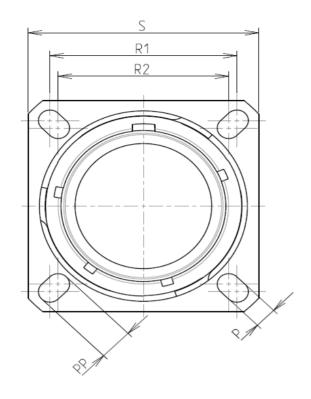

## CHARACTERISTICS

SHELL SIZE : 25

PLATING : M = Nickel

Н

ω

-Standard : Based on MIL-DTL-38999 Series III

| $\sim$    | -Stanuaru . Daseu on n             | 111-D11-30333 Series III     |          |                         |    |   |   |           |          |
|-----------|------------------------------------|------------------------------|----------|-------------------------|----|---|---|-----------|----------|
| $\square$ | <ul> <li>Shell Material</li> </ul> | : Composite                  |          |                         |    |   |   | Р         | 3.91±0.2 |
|           |                                    | -                            |          |                         |    |   |   | PP        | 6.15±0.2 |
|           | -Shell Plating                     | : Nickel                     |          |                         |    |   |   | R1        | 38.1     |
|           | -Insulator                         | : Thermoplastic              |          |                         |    |   |   | R2        | 34.93    |
|           | -Contacts                          | : Copper Alloy               |          |                         |    |   |   | S         | 46±0.3   |
|           | -Seals & Grommet                   | : Silicon Elastomer          | V'<br>W' | 18.7+1.4/-0<br>2.1/4.35 |    |   |   |           |          |
| $\sim$    | -Contact Plating                   | : Gold over copper Alloy 0.8 | Z'       | 32 Max                  |    |   |   |           |          |
|           | -Durability : 500 Mating cycles    |                              |          |                         |    |   |   | VV THREAD | M37x1-6g |
|           |                                    |                              |          |                         |    |   |   |           |          |
|           | -Delivered with Souria             | u contacts and Accessories   |          |                         |    |   |   |           |          |
|           | -Temperature Range                 | -65°C to +200°C              |          |                         |    |   |   |           |          |
|           | -Salt Spray                        | : 2000 hours                 |          |                         |    |   |   |           |          |
| _         | -Mass                              | : 44.4 g ± 10%               |          |                         |    |   |   |           |          |
|           |                                    |                              |          |                         |    |   |   |           |          |
|           |                                    |                              |          |                         |    |   |   |           |          |
|           |                                    |                              |          |                         |    |   |   |           |          |
|           |                                    |                              |          |                         |    |   |   |           |          |
|           | BASIC SERIES:                      | 8D 0                         | - 25     | М                       | 43 | А | N |           |          |
|           |                                    |                              |          |                         |    |   |   |           |          |
|           | SHELL TYPE : Square                | -lange Receptacle            |          |                         |    |   |   |           |          |
|           | CONTACT TYPE : Sta                 | ndard Crimp Contact          |          |                         |    |   |   |           | ORIE     |
|           |                                    |                              |          | 1                       |    |   |   |           |          |