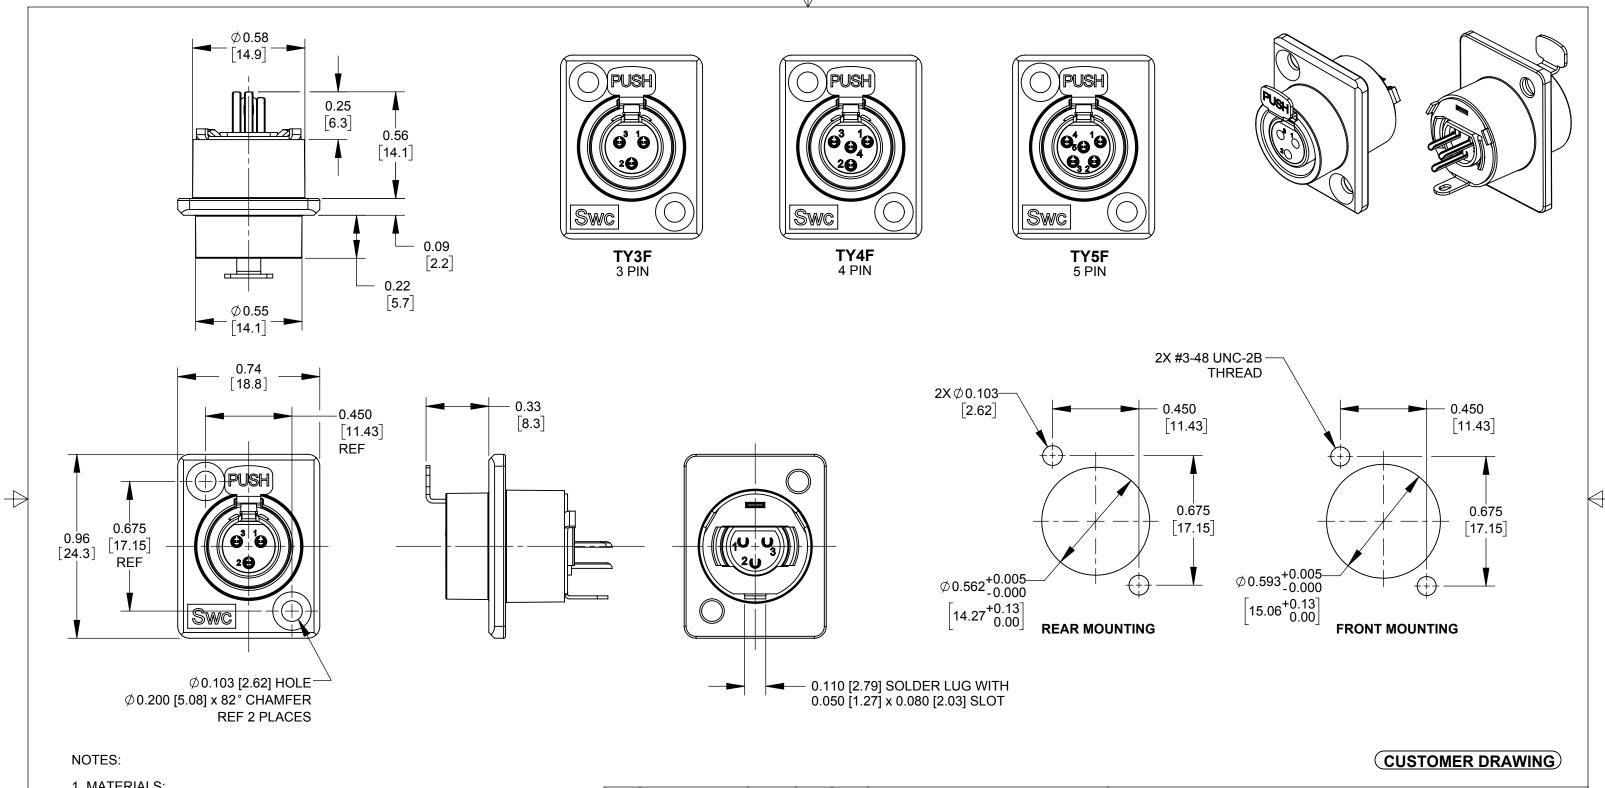

## 1. MATERIALS:

MOUNTING PLATE - ZINC ALLOY, NICKEL PLATED CONNECTOR HOUSING - COPPER ALLOY, NICKEL PLATED FRONT AND REAR INSERTS - THERMOPLASTIC, BROWN CONTACT PINS - COPPER ALLOY, SILVER PLATED LOCK RING - COPPER ALLOY, TIN PLATED LATCH - COPPER ALLOY, NICKEL PLATED RELEASE LEVER - STEEL, NICKEL PLATED LEVER RETURN SPRING, STAINLESS STEEL

2. THIS PRODUCT IS RoHS COMPLIANT.

|                                       |         |          |    |      |                                                                       | THIS DRAWING DESCRIBES A DESIGN CONSIDERED PROPRIETARY IN NATURE, DEVELOPED AND MANUFACTURED BY SWITCHCRAFT INC. AND IS RELEASED ON A CONFIDENTIAL BASIS FOR IDENTIFICATION PURPOSES ONLY. |          |            |              |             |               |      |        |                                        |  |
|---------------------------------------|---------|----------|----|------|-----------------------------------------------------------------------|--------------------------------------------------------------------------------------------------------------------------------------------------------------------------------------------|----------|------------|--------------|-------------|---------------|------|--------|----------------------------------------|--|
|                                       |         |          |    |      | UNLESS OTHERWISE SPECIFIED                                            | SIZE                                                                                                                                                                                       |          | /IDTH      | MULT         | DEIVINE BRO | LBS/M         |      | TEMPER |                                        |  |
|                                       |         |          |    |      | 1. ALL DIMENSIONS IN INCHES [mm]                                      | FINISH                                                                                                                                                                                     |          |            |              | MATERIAL    |               |      |        |                                        |  |
|                                       |         |          |    |      | - TWO PLACE DECIMALS ±0.02 [0.5] - THREE PLACE DECIMALS ±0.005 [0.13] | SPEC No. FIRST USED ON                                                                                                                                                                     |          |            | SCALE<br>2:1 | SPEC No     | -             |      | nol    | ************************************** |  |
|                                       | REDRAWN |          |    |      |                                                                       | DATE DRAWN 3-30-95                                                                                                                                                                         | BY<br>SG | CHKD<br>SG | APVD<br>GHJ  | Swife       |               |      |        |                                        |  |
| F                                     | 26739   | 04-06-11 | PC | TJK  |                                                                       | 3-30-95                                                                                                                                                                                    | 36       | 5-1-95     | 5-1-95       |             | SHEET '       | 1 OF | 1      |                                        |  |
| REV ECO NUMBER DATE BY APVD REVISIONS |         |          |    | APVD | DO NOT SCALE DRAWING                                                  | TINI QG SERIES, RoHS                                                                                                                                                                       |          |            |              | PART No     | TY_F SERIES F |      |        | REV<br><b>F</b>                        |  |