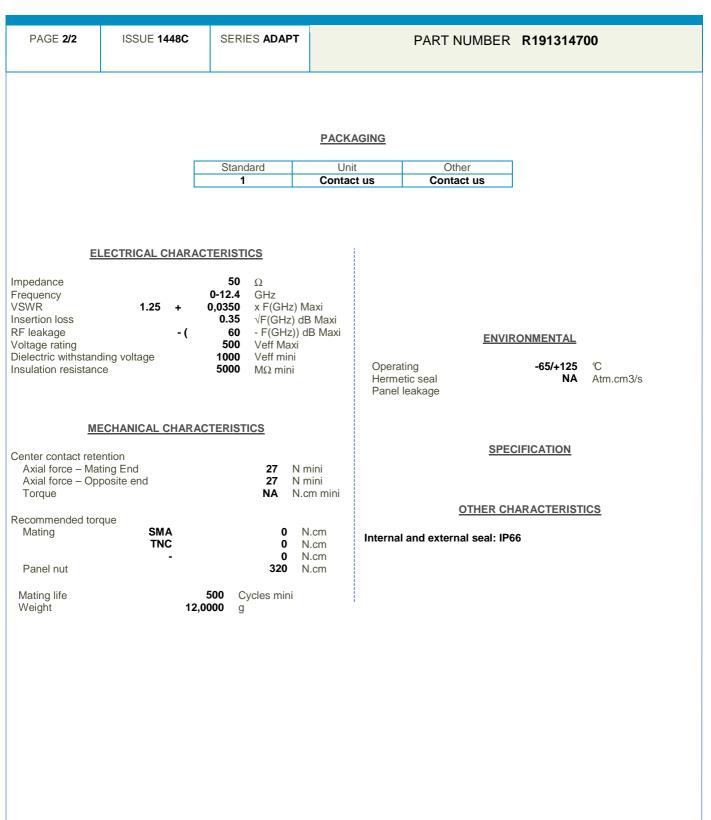

BULKHEAD ADAPTOR SMA FEMALE - TNC FEMALE PANEL SEAL + INTERNAL

This document contains proprietary information and such information shall not be disclosed to any third party for any purpose whatsoever or used for manufacturing purposes without prior written agreement from Radiall. The data defined in this document are given as an indication, in the effort to improve our products; we reserve the right to make any changes judged necessary.