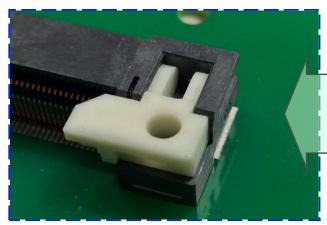

### **CNU113-314 Series Latch Lock Advantages**

- 1.) Latch Design allows operator perform easy module insertion process
- 2.) Latch Lock & screws hold down module for secured connectivity
- 3.) Screwed-down design provide maximum protection against vibration and impact shock within Automotive environment