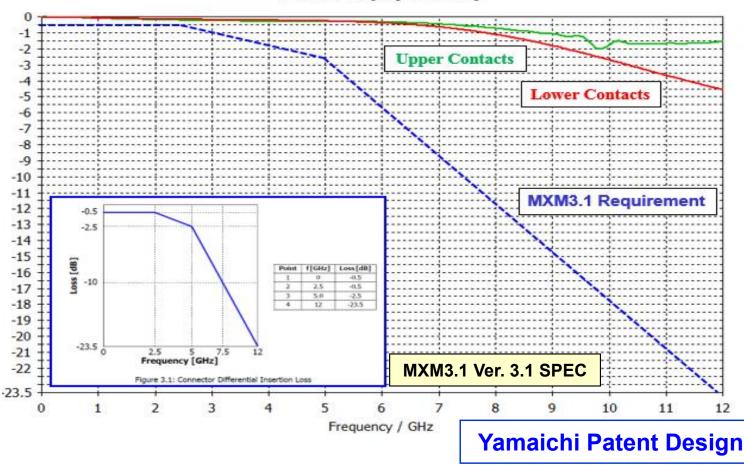

# CNU113-314 Series Signal Integrity Performance (Insertion Loss Data)

S-Parameters [Magnitude in dB]