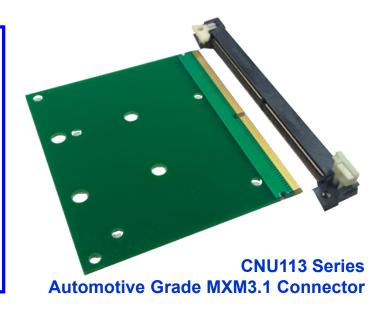

### Automotive Grade MXM3.1 Connector

#### **Product Features:**

- Clamshell Latch + Screw Lock designs = Secured Module Connection
- Compatible mechanical interface with MXM3.1 module SPEC and can be appropriated for SMARC
- Transmission Speed: 12 Gbps
- Operating Temperature: -40°C ~ +105°C
- Ideal for Automotive Infotainment and Industrial Embedded systems
- High current variation products available

| Product PN         | Product Description                       |
|--------------------|-------------------------------------------|
| CNU113-314-2301-VE | 314pin MXM3.1 Connector with screw nut    |
| CNU113-314-2302-VE | 314pin MXM3.1 Connector without screw nut |