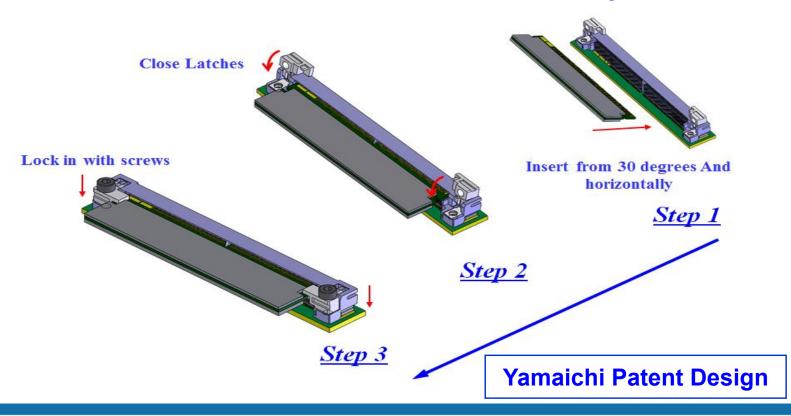

### **CNU113-314 Series MXM3.1 Module Assembly Process**

### **CNU113-314 Series Latch Lock Advantages**

- 1.) Latch Design allows operator perform easy module insertion process
- 2.) Latch Lock & screws hold down module for secured connectivity
- 3.) Screwed-down design provide maximum protection against vibration and impact shock within Automotive environment