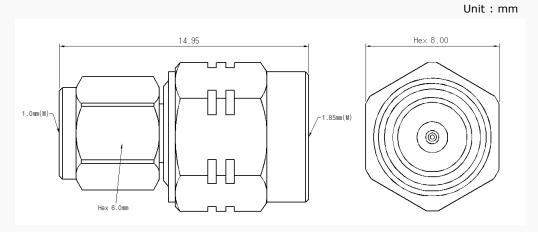

- Frequency range: DC to 67 GHz

- VSWR: 1.2: 1(Max) @ 67 GHz

- Stainless steel (passivated)

### Specification

| Scope      | Specification        | AD00M01MS1                    |
|------------|----------------------|-------------------------------|
| Electrical | Impedance(Ohm)       | 50                            |
|            | Operation Freq.(GHz) | DC to 67 GHz                  |
|            | VSWR (Max)           | 1.2:1                         |
| Material   | Dielectric           | Special dielectric            |
|            | Center Contact       | Brass with gold plated        |
|            | Body                 | Passivated<br>Stainless Steel |

<sup>\*</sup> RoHS Compliant

# Precision Test Adapters

1.0 mm(M) to 1.85 mm(M)



## Drawing

#### Part No.: AD00M01MS1



### ■ Test Result

### ■ Frequency: 10 MHz to 67 GHz