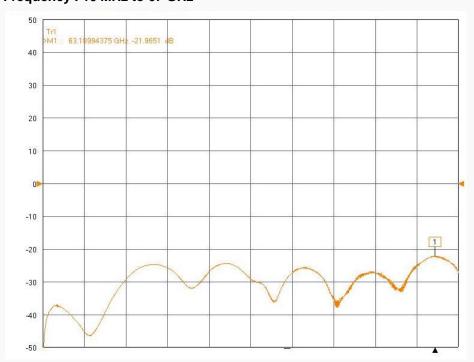

67 GHz

- Stainless steel (passivated)

### Specification

| Scope      | Specification        | AD00M01MS1                    |
|------------|----------------------|-------------------------------|
| Electrical | Impedance(Ohm)       | 50                            |
|            | Operation Freq.(GHz) | DC to 67 GHz                  |
|            | VSWR (Max)           | 1.2:1                         |
| Material   | Dielectric           | Special dielectric            |
|            | Center Contact       | Brass with gold plated        |
|            | Body                 | Passivated<br>Stainless Steel |

<sup>\*</sup> RoHS Compliant

# Precision Test Adapters

1.0 mm(M) to 1.85 mm(M)



## Drawing

#### Part No.: AD00M01MS1



### ■ Test Result

### ■ Frequency: 10 MHz to 67 GHz