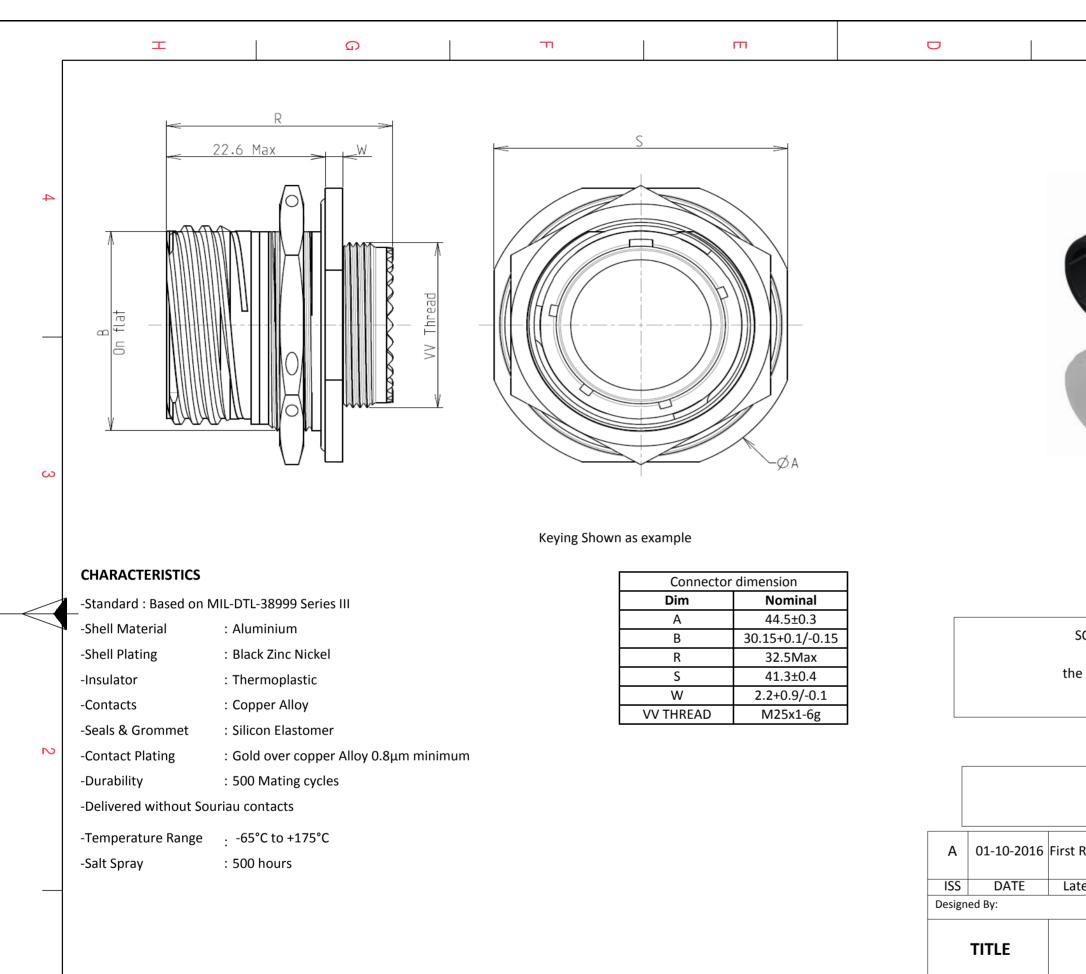

| _ | T 0 T                                                                                                                                                                                                                                                                                                                                                                                                                                                                                                                                                                                                                                                                                                                                                                                                                                                                                                                                                                                                                                                                                                                                                                                                                                                                                                                                                                                                                                                                                                                                                                                                                                                                                                                                                                                                                                                                                                                                                                                             | m                                                                                                                         |                                                   | 0                                                                                                                              | œ                                                                                                     | A                                                                                                                                 |        |
|---|---------------------------------------------------------------------------------------------------------------------------------------------------------------------------------------------------------------------------------------------------------------------------------------------------------------------------------------------------------------------------------------------------------------------------------------------------------------------------------------------------------------------------------------------------------------------------------------------------------------------------------------------------------------------------------------------------------------------------------------------------------------------------------------------------------------------------------------------------------------------------------------------------------------------------------------------------------------------------------------------------------------------------------------------------------------------------------------------------------------------------------------------------------------------------------------------------------------------------------------------------------------------------------------------------------------------------------------------------------------------------------------------------------------------------------------------------------------------------------------------------------------------------------------------------------------------------------------------------------------------------------------------------------------------------------------------------------------------------------------------------------------------------------------------------------------------------------------------------------------------------------------------------------------------------------------------------------------------------------------------------|---------------------------------------------------------------------------------------------------------------------------|---------------------------------------------------|--------------------------------------------------------------------------------------------------------------------------------|-------------------------------------------------------------------------------------------------------|-----------------------------------------------------------------------------------------------------------------------------------|--------|
| 4 | R<br>22.6 Max<br>W<br>H<br>H<br>H<br>H<br>H<br>H<br>H<br>H<br>H<br>H<br>H<br>H<br>H<br>H<br>H<br>H<br>H<br>H                                                                                                                                                                                                                                                                                                                                                                                                                                                                                                                                                                                                                                                                                                                                                                                                                                                                                                                                                                                                                                                                                                                                                                                                                                                                                                                                                                                                                                                                                                                                                                                                                                                                                                                                                                                                                                                                                      | S                                                                                                                         |                                                   |                                                                                                                                |                                                                                                       |                                                                                                                                   | 4      |
| ω | Keying Sho                                                                                                                                                                                                                                                                                                                                                                                                                                                                                                                                                                                                                                                                                                                                                                                                                                                                                                                                                                                                                                                                                                                                                                                                                                                                                                                                                                                                                                                                                                                                                                                                                                                                                                                                                                                                                                                                                                                                                                                        | own as example                                                                                                            |                                                   | LAYOUT SHO                                                                                                                     | WN AS EXAMPLE                                                                                         |                                                                                                                                   | 3      |
|   | CHARACTERISTICS<br>-Standard : Based on MIL-DTL-38999 Series III<br>-Shell Material : Aluminium<br>-Shell Plating : Black Zinc Nickel<br>-Insulator : Thermoplastic                                                                                                                                                                                                                                                                                                                                                                                                                                                                                                                                                                                                                                                                                                                                                                                                                                                                                                                                                                                                                                                                                                                                                                                                                                                                                                                                                                                                                                                                                                                                                                                                                                                                                                                                                                                                                               | Connector dimension      Dim    Nominal      A    44.5±0.3      B    30.15+0.1/-0.15      R    32.5Max      S    41.3±0.4 |                                                   | due to a use of the Pro<br>the Specifications issued by                                                                        | ple for any non-conformity or o<br>oducts which does not comply<br>r either of the Parties or by a th | with<br>hird party                                                                                                                |        |
| 2 | -Contacts: Copper Alloy-Seals & Grommet: Silicon Elastomer-Contact Plating: Gold over copper Alloy 0.8μm minimum-Durability: 500 Mating cycles-Delivered without Sutter Sut | W    2.2+0.9/-0.1      VV THREAD    M25x1-6g                                                                              |                                                   | (professional recommendation, technical notice.)     Country  Jurisdiction & Control List    FR  Not Listed    PN: 8D717Z20PNL |                                                                                                       |                                                                                                                                   |        |
|   | -Temperature Range : -65°C to +175°C<br>-Salt Spray : 500 hours                                                                                                                                                                                                                                                                                                                                                                                                                                                                                                                                                                                                                                                                                                                                                                                                                                                                                                                                                                                                                                                                                                                                                                                                                                                                                                                                                                                                                                                                                                                                                                                                                                                                                                                                                                                                                                                                                                                                   |                                                                                                                           | A 01-10-2010<br>ISS DATE<br>Designed By:<br>TITLE | 6 First Release<br>Latest modification - by<br>Date:<br>Alur                                                                   | cu<br>ninium Receptacle 81                                                                            | STOMER DRAWING                                                                                                                    | MOD N° |
| 1 | BASIC SERIES:  8D  7  -  17  Z  20  P  N    SHELL TYPE : Jam nut Receptacle                                                                                                                                                                                                                                                                                                                                                                                                                                                                                                                                                                                                                                                                                                                                                                                                                                                                                                                                                                                                                                                                                                                                                                                                                                                                                                                                                                                                                                                                                                                                                                                                                                                                                                                                                                                                                                                                                                                       | L<br>Delivered W/O Contacts<br>ORIENTATION : N<br>CONTACT TYPE : PIN(500 Matings)<br>CONTACT LAYOUT : 17-20               |                                                   | WWW.SOUR<br>SOU                                                                                                                | ances:<br><br>IAU.COM                                                                                 | NPRDS / PROJECT<br>859<br>This document is the property<br>SOURIAU<br>it must not be reproduced o<br>communicated without permiss | ır     |
|   | H G F                                                                                                                                                                                                                                                                                                                                                                                                                                                                                                                                                                                                                                                                                                                                                                                                                                                                                                                                                                                                                                                                                                                                                                                                                                                                                                                                                                                                                                                                                                                                                                                                                                                                                                                                                                                                                                                                                                                                                                                             | E                                                                                                                         | D                                                 | С                                                                                                                              | В                                                                                                     | Α                                                                                                                                 |        |