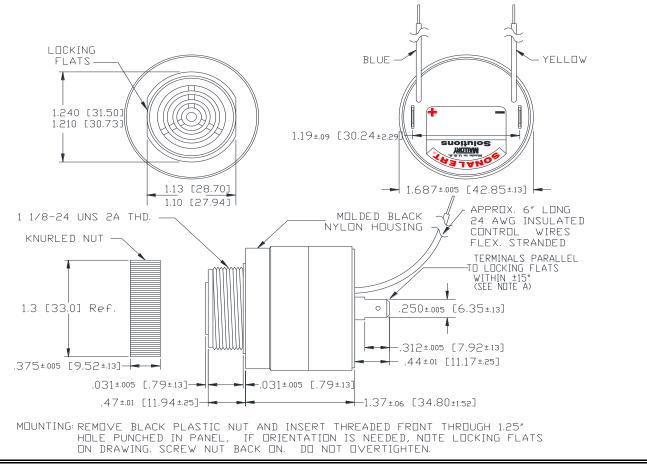

## MALLORY Mallory Sonalert Products,Inc.

Part #:

SCE028XD2DB3F

**Sales Outline Drawing** 

Revision:

## **Specifications:**

| Sound Level Category: | Extra Loud                                                                                 | Loud                 | Extra Loud           | Loud                |
|-----------------------|--------------------------------------------------------------------------------------------|----------------------|----------------------|---------------------|
| Mode of Operation:    | Continuous                                                                                 | Continuous           | Slow Pulse           | Slow Pulse          |
| Pulse Rate (PPS):     | N/A                                                                                        | N/A                  | 1                    | 1                   |
| Loudness @ 2 FT:      | 95 to 105 dB(A) Typ.                                                                       | 85 to 95 dB(A) Typ.  | 95 to 105 dB(A) Typ. | 85 to 95 dB(A) Typ. |
| Frequency:            | 2000 ± 500 Hz                                                                              | 2000 ± 500 Hz        | 2000 ± 500 Hz        | 2000 ± 500 Hz       |
| Connection:           | TERMINALS ONLY                                                                             | TERMINALS; BLUE WIRE | TERMINALS; YELLOW    | TERMINALS; BOTH     |
|                       |                                                                                            | TO (-)               | WIRE TO (-)          | WIRES TO (-)        |
| Voltage Rating:       | 16 to 28 VDC                                                                               |                      |                      |                     |
| Current Draw:         | 40mA MAX                                                                                   |                      |                      |                     |
| Housing Material:     | 6/6 Nylon, Color: Black                                                                    |                      |                      |                     |
| Storage Temperature:  | -40° to +85° C                                                                             |                      |                      |                     |
| Operating Temperature | -40° to +85° C                                                                             |                      |                      |                     |
| Panel Mounting:       | Recommended hole size is 1.25"(31.75mm). Thread front will fit standard 30mm(1.181") hole. |                      |                      |                     |
| Knurled Nut:          | Used to attach part to panel. The max recommended torque is 10 in-lbs.                     |                      |                      |                     |
| Weight (Typical):     | 2.1 oz (60g)                                                                               |                      |                      |                     |
| NEMA 3R,4X, & 12:     | Approved with use of ACC03.                                                                |                      |                      |                     |
| cUL Recognition:      | cUL Recognized                                                                             |                      |                      |                     |
| Options:              | Please contact factory.                                                                    |                      |                      |                     |
|                       |                                                                                            |                      |                      |                     |

**Dimensions:** Inches (mm)

**ROHS Compliant** 