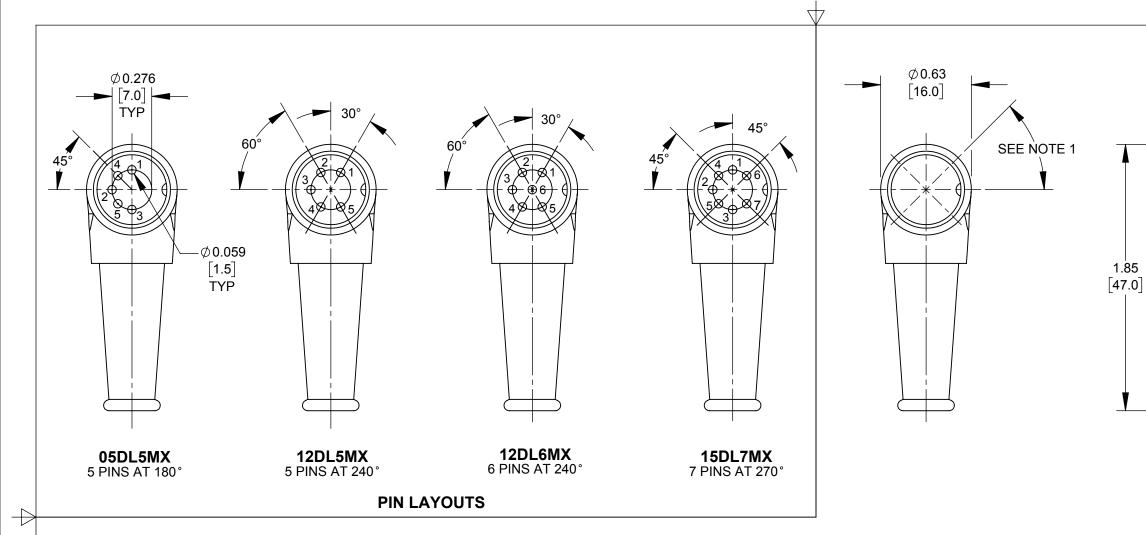

## SolidWorks CAD File

TWO PIECE HANDLE & PIN HOUSING - ZINC ALLOY, NICKEL PLATED INSERT - THERMOPLASTIC, BLACK PINS - COPPER ALLOY, TIN PLATED FLEX RELIEF - THERMOPLASTIC, BLACK CABLE CLAMP TUBE - COPPER ALLOY SCREW - STEEL, NICKEL PLATED 5. SHIPPED ASSEMBLED. 6. THESE PRODUCTS ARE RoHS COMPLIANT.

NOTES:

4. MATERIALS:

3. Ø 0.21 [5.4mm] ID X 0.39 [10.0mm] LONG CABLE CLAMP TUBE NOT SHOWN.

- 2.  $\phi$  0.04 [1.0mm] X 0.08 [2.0mm] DEEP HOLE IN PIN FOR SOLDERING.
- 1. PIN HOUSING WITH KEYWAY CAN BE ROTATED 45° 8 POSITIONS.