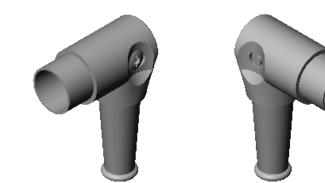

## SolidWorks CAD File

TWO PIECE HANDLE & PIN HOUSING - ZINC ALLOY, NICKEL PLATED INSERT - THERMOPLASTIC, BLACK PINS - COPPER ALLOY, TIN PLATED FLEX RELIEF - THERMOPLASTIC, BLACK CABLE CLAMP TUBE - COPPER ALLOY SCREW - STEEL, NICKEL PLATED 5. SHIPPED ASSEMBLED. 6. THESE PRODUCTS ARE RoHS COMPLIANT.

NOTES:

4. MATERIALS:

3. Ø 0.21 [5.4mm] ID X 0.39 [10.0mm] LONG CABLE CLAMP TUBE NOT SHOWN.

- 2.  $\phi$  0.04 [1.0mm] X 0.08 [2.0mm] DEEP HOLE IN PIN FOR SOLDERING.
- 1. PIN HOUSING WITH KEYWAY CAN BE ROTATED 45° 8 POSITIONS.