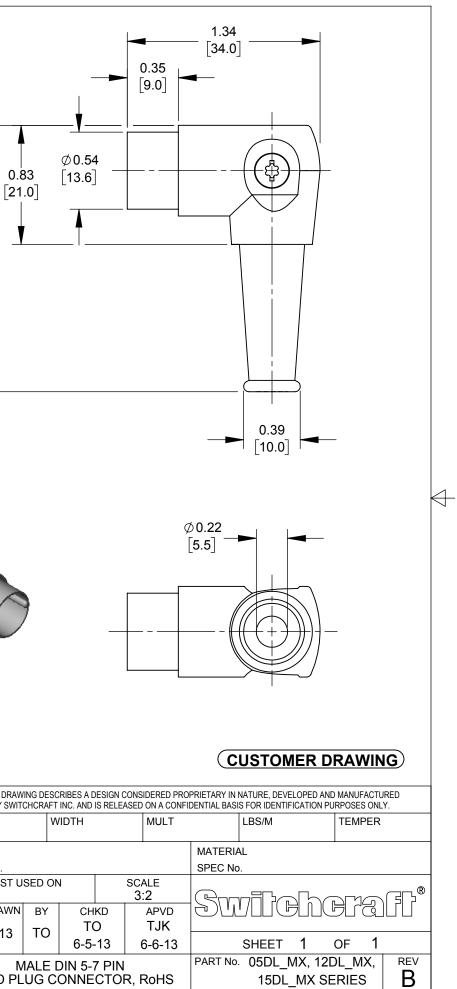

## SolidWorks CAD File

TWO PIECE HANDLE & PIN HOUSING - ZINC ALLOY, NICKEL PLATED INSERT - THERMOPLASTIC, BLACK PINS - COPPER ALLOY, TIN PLATED FLEX RELIEF - THERMOPLASTIC, BLACK CABLE CLAMP TUBE - COPPER ALLOY SCREW - STEEL, NICKEL PLATED 5. SHIPPED ASSEMBLED. 6. THESE PRODUCTS ARE RoHS COMPLIANT.

NOTES:

4. MATERIALS:

3. Ø 0.21 [5.4mm] ID X 0.39 [10.0mm] LONG CABLE CLAMP TUBE NOT SHOWN.

- 2.  $\phi$  0.04 [1.0mm] X 0.08 [2.0mm] DEEP HOLE IN PIN FOR SOLDERING.
- 1. PIN HOUSING WITH KEYWAY CAN BE ROTATED 45° 8 POSITIONS.