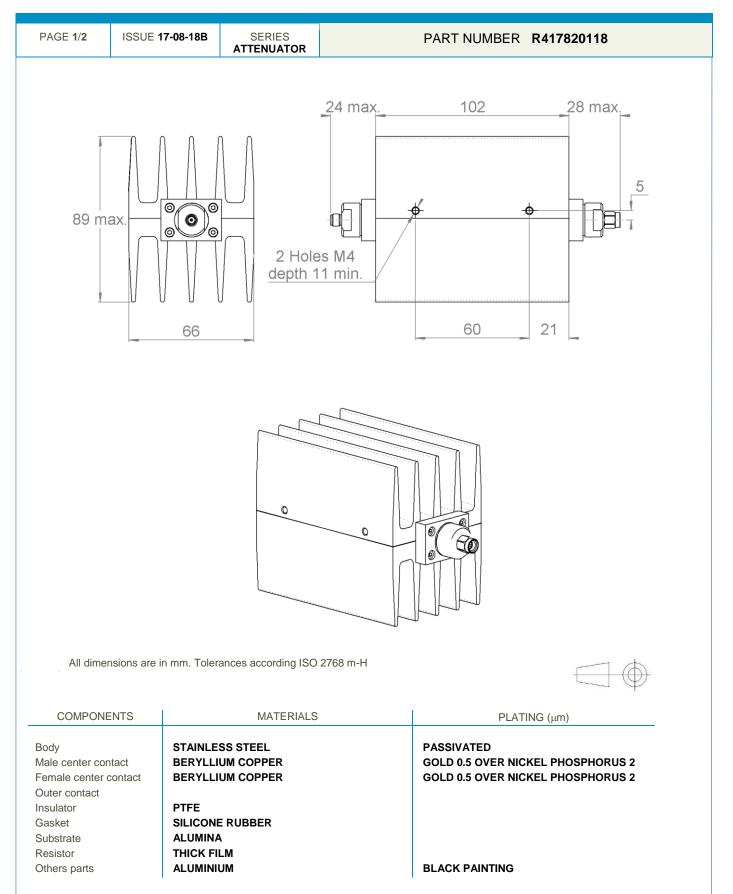

## **Technical Data Sheet**

SMA ATTENUATOR 20 DB 2 GHZ 80W

This document contains proprietary information and such information shall not be disclosed to any third party for any purpose whatsoever or used for manufacturing purposes without prior written agreement from Radiall. The data defined in this document are given as an indication, in the effort to improve our products; we reserve the right to make any changes judged necessary.