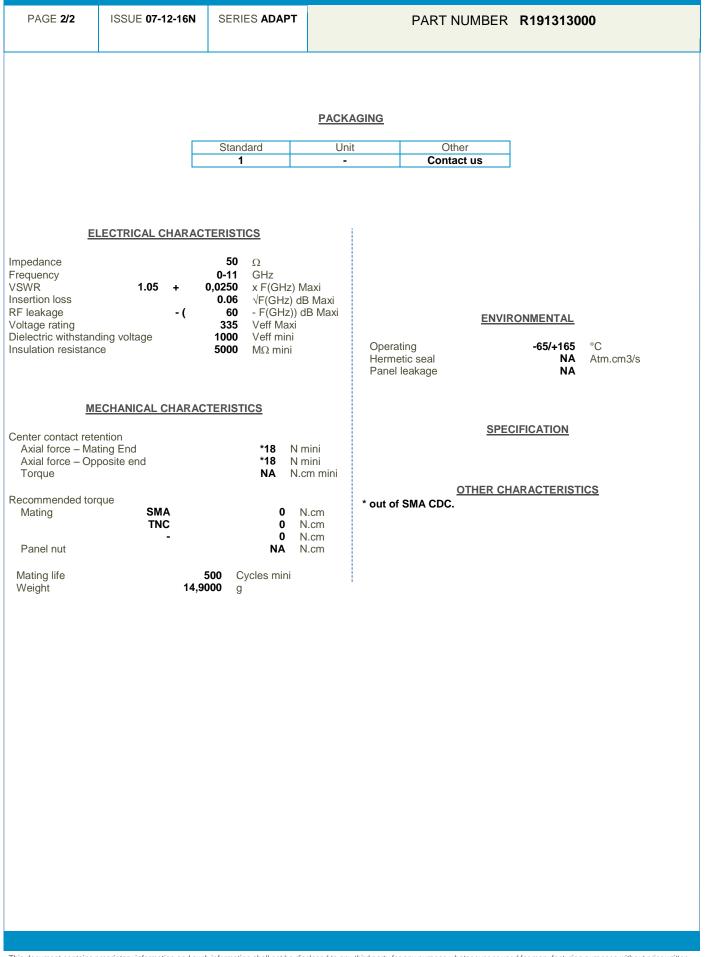

## **Technical Data Sheet**

SMA FEMALE - TNC MALE STRAIGHT ADAPTER -

| COMPONENTS     | MATERIALS        | PLATING (μm)     |
|----------------|------------------|------------------|
| Body           | BRASS.           | NICKEL .         |
| Center contact | BERYLLIUM COPPER | GOLD OVER NICKEL |
| Outer contact  |                  | -                |
| Insulator      | PTFE             |                  |
| Gasket         | SILICONE RUBBER  |                  |
| Others parts   | BERYLLIUM COPPER | NICKEL .         |
| -              | -                | -                |
| -              | -                | -                |
|                |                  |                  |

SMA FEMALE - TNC MALE STRAIGHT ADAPTER -

This document contains proprietary information and such information shall not be disclosed to any third party for any purpose whatsoever or used for manufacturing purposes without prior written agreement from Radiall. The data defined in this document are given as an indication, in the effort to improve our products; we reserve the right to make any changes judged necessary.