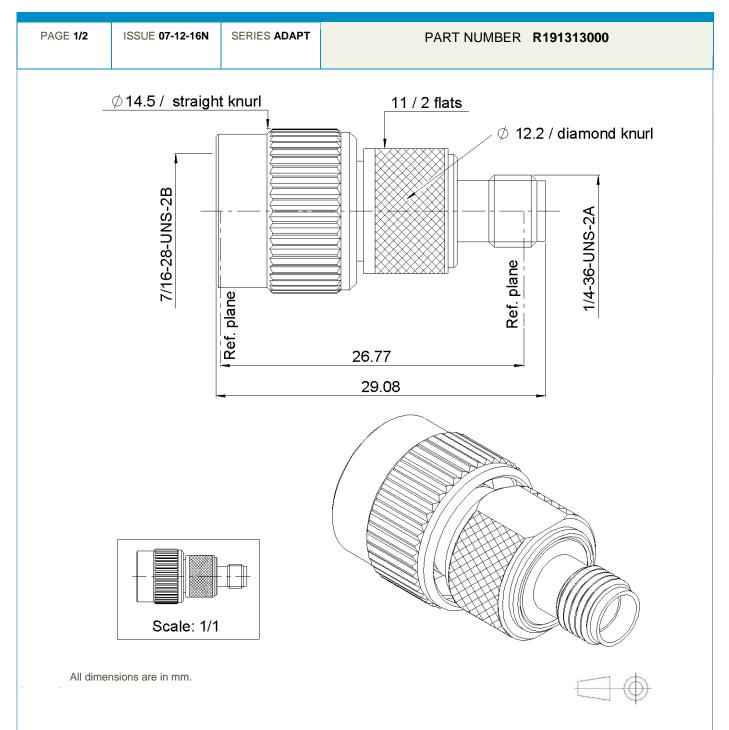

## **Technical Data Sheet**

SMA FEMALE - TNC MALE STRAIGHT ADAPTER -

| COMPONENTS     | MATERIALS        | PLATING (μm)     |
|----------------|------------------|------------------|
| Body           | BRASS.           | NICKEL .         |
| Center contact | BERYLLIUM COPPER | GOLD OVER NICKEL |
| Outer contact  |                  | -                |
| Insulator      | PTFE             |                  |
| Gasket         | SILICONE RUBBER  |                  |
| Others parts   | BERYLLIUM COPPER | NICKEL .         |
| -              | -                | -                |
| -              | -                | -                |
|                |                  |                  |

SMA FEMALE - TNC MALE STRAIGHT ADAPTER -

This document contains proprietary information and such information shall not be disclosed to any third party for any purpose whatsoever or used for manufacturing purposes without prior written agreement from Radiall. The data defined in this document are given as an indication, in the effort to improve our products; we reserve the right to make any changes judged necessary.