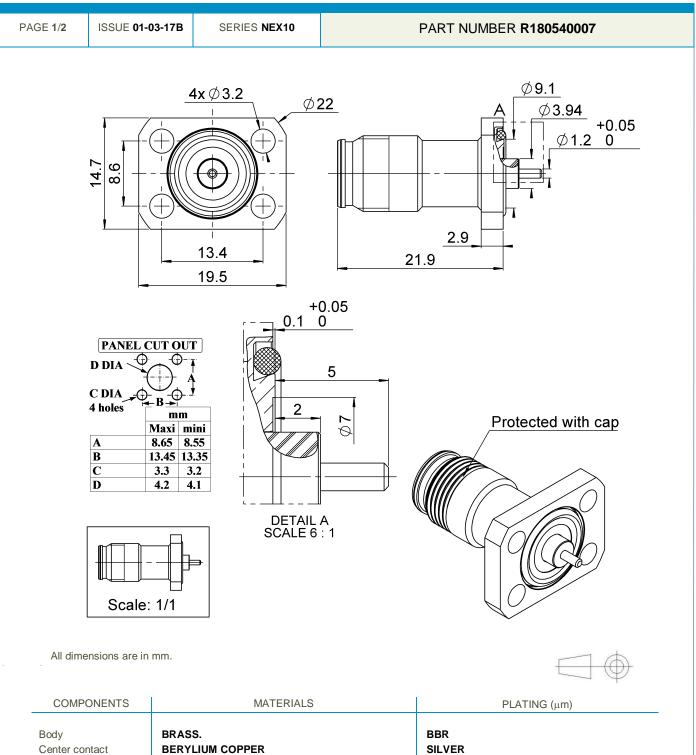

## **Technical Data Sheet**

RECTANGLE FLANGE RECEPTACLE PANEL SEAL WITH CYLINDRICAL CONTACT

| Center contact |
|----------------|
| Outer contact  |
| Insulator      |
| Gasket         |
| Others parts   |
| -              |
| -              |

BRASS. BERYLIUM COPPER PTFE SILICONE RUBBER

-

This document contains proprietary information and such information shall not be disclosed to any third party for any purpose whatsoever or used for manufacturing purposes without prior written agreement from Radiall. The data defined in this document are given as an indication, in the effort to improve our products; we reserve the right to make any changes judged necessary.