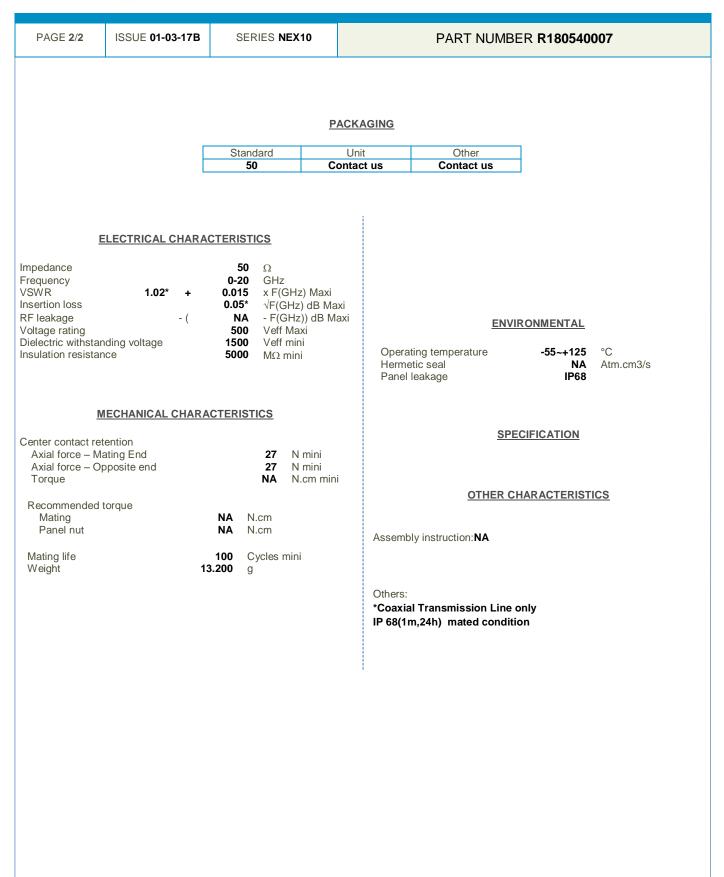

## **Technical Data Sheet**

RECTANGLE FLANGE RECEPTACLE PANEL SEAL WITH CYLINDRICAL CONTACT

This document contains proprietary information and such information shall not be disclosed to any third party for any purpose whatsoever or used for manufacturing purposes without prior written agreement from Radiall. The data defined in this document are given as an indication, in the effort to improve our products; we reserve the right to make any changes judged necessary.