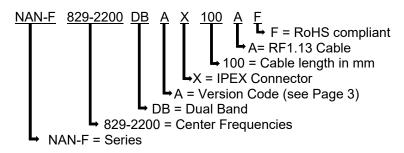

### **Specification**

| Electrical       |                            |  |
|------------------|----------------------------|--|
| Frequency Range  | 698~960MHz<br>1710~2690MHz |  |
| Polarization     | Linear                     |  |
| Gain             | 3 dBi                      |  |
| V.S.W.R          | < 3.0                      |  |
| Impedance        | 50Ω                        |  |
| Dimensions (mm): |                            |  |
| Length           | 110 ± 0.5                  |  |
| Width            | 20 ± 0.5                   |  |
| Thickness        | 0.2 ± 0.1                  |  |
| Cable Length (L) | 100                        |  |
| Cable Type       | RF1.13                     |  |
| Connector        | IPEX                       |  |
| Mounting         | Embedded                   |  |