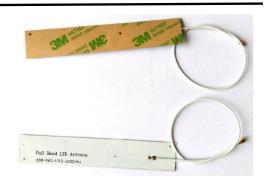

#### **Features**

- Dual Band Frequency
- Customizable Cable length and type
- Flexible Type Board
- RoHS Compliant

### **Specification**

| Electrical       |                            |  |
|------------------|----------------------------|--|
| Frequency Range  | 698~960MHz<br>1710~2690MHz |  |
| Polarization     | Linear                     |  |
| Gain             | 3 dBi                      |  |
| V.S.W.R          | < 3.0                      |  |
| Impedance        | 50Ω                        |  |
| Dimensions (mm): |                            |  |
| Length           | 110 ± 0.5                  |  |
| Width            | 20 ± 0.5                   |  |
| Thickness        | 0.2 ± 0.1                  |  |
| Cable Length (L) | 100                        |  |
| Cable Type       | RF1.13                     |  |
| Connector        | IPEX                       |  |
| Mounting         | Embedded                   |  |