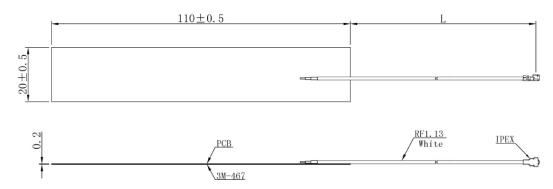

### **Specification**

| Electrical       |                            |  |
|------------------|----------------------------|--|
| Frequency Range  | 698~960MHz<br>1710~2690MHz |  |
| Polarization     | Linear                     |  |
| Gain             | 3 dBi                      |  |
| V.S.W.R          | < 3.0                      |  |
| Impedance        | 50Ω                        |  |
| Dimensions (mm): |                            |  |
| Length           | 110 ± 0.5                  |  |
| Width            | 20 ± 0.5                   |  |
| Thickness        | 0.2 ± 0.1                  |  |
| Cable Length (L) | 100                        |  |
| Cable Type       | RF1.13                     |  |
| Connector        | IPEX                       |  |
| Mounting         | Embedded                   |  |