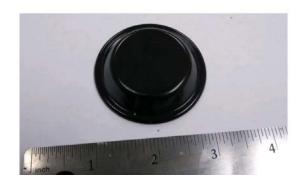

## Model H4700BZ3RCSFPM

Panel Mount Antenna

## **Key Features**

Panel Mount Connector

Circular Polarization

Rugged Polycarbonate Radome

Low Profile

| <b>Electrical Specifications</b> | H4700BZ3RCSFPM                |
|----------------------------------|-------------------------------|
| Frequency Range, MHz             | 4400-5000                     |
| Gain, dBi                        | 6 nominal                     |
| VSWR                             | 2.0:1 Nominal1.2:1 typical    |
| 3 dB Bandwidth E/H degrees       | 65/65                         |
| Maximum Power, watts             | 25 W                          |
| Mounting                         | Panel Mount                   |
| Connector                        | SMA Female                    |
| Polarization                     | Right Hand Circular           |
| Material                         | Brass Ground Plan and Element |
| Radome                           | Polycarbonate; Black          |