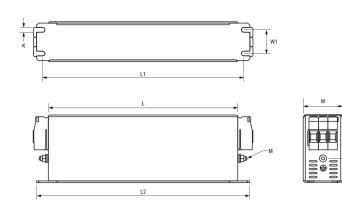

Click here for the 3D model.

| Dimensions |                    |
|------------|--------------------|
| L          | 350mm NOM          |
| W          | 120mm NOM          |
| Н          | 170mm NOM          |
| L1         | 365mm NOM          |
| L2         | 380mm NOM          |
| W1         | 102mm NOM          |
| J          | 47mm NOM           |
| K          | 6.5mm NOM          |
| M (Earth)  | Threaded Studs M10 |