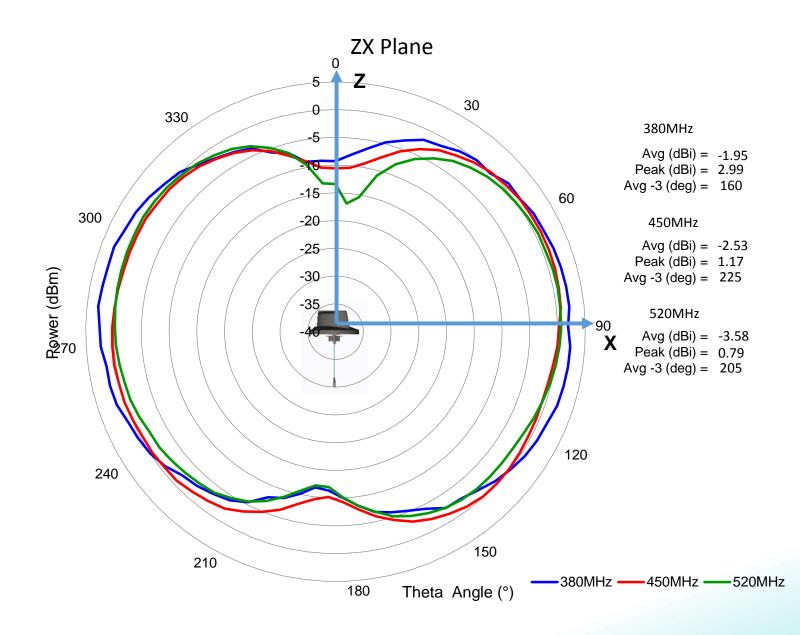

# **CHARTS**

# **VSWR**

# VSWR vs Frequency measured in free space

**Description:** 

Omni-Directional Public Safety/DAS Antenna 380-520/698-2700/3300-3700/4900-6000MHz

**PART NUMBER: PSDASxx** 