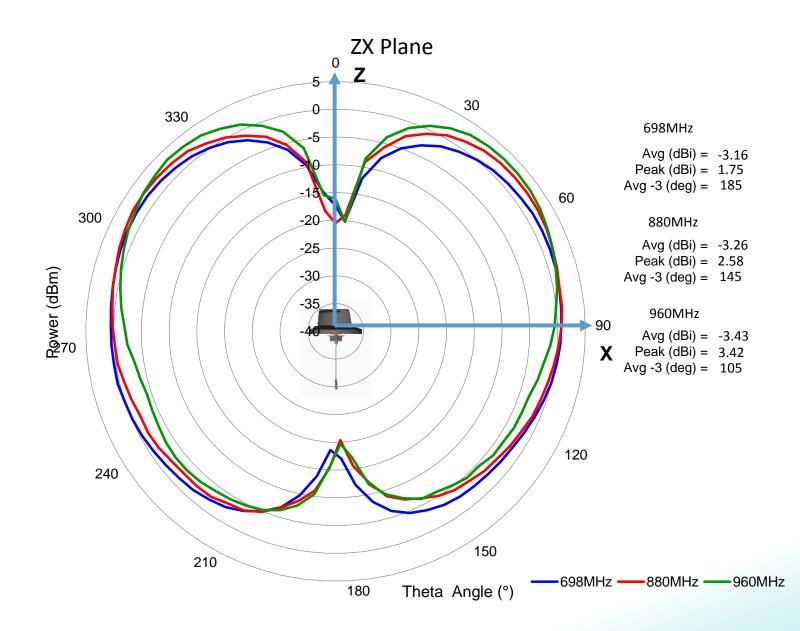

**Description:** 

Omni-Directional Public Safety/DAS Antenna 380-520/698-2700/3300-3700/4900-6000MHz

**PART NUMBER: PSDASxx** 

**Description:** 

Omni-Directional Public Safety/DAS Antenna 380-520/698-2700/3300-3700/4900-6000MHz

**PART NUMBER: PSDASxx** 

**Description:** 

Omni-Directional Public Safety/DAS Antenna 380-520/698-2700/3300-3700/4900-6000MHz

**PART NUMBER: PSDASxx** 

**Description:** 

Omni-Directional Public Safety/DAS Antenna 380-520/698-2700/3300-3700/4900-6000MHz