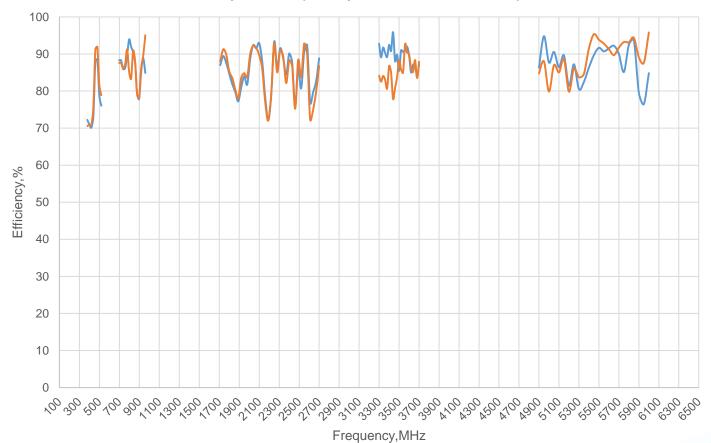

# Efficiency

# Efficiency vs Frequency measured in free space

—\_\_\_16120201-N \_\_\_\_\_16120202

**Description:** 

**Omni-Directional Public Safety/DAS Antenna** 380-520/698-2700/3300-3700/4900-6000MHz

PART NUMBER: PSDASxx

#### **ELECTRICAL SPECIFICATIONS**

| Frequency                        | 380-520/698-2700/3300-3700/4900-6000MHz |              |  |
|----------------------------------|-----------------------------------------|--------------|--|
| Nominal Impedance                | 50                                      | Ω            |  |
| VSWR(380-520MHz)                 | 2.5:1                                   |              |  |
| VSWR(698-2700/3300-3700/4900-6   | 6000MHz) 2.0:1                          |              |  |
| Average Efficiency(380-520MHz)   | 77                                      | %            |  |
| Average Efficiency(698-960MHz)   | 87                                      | %            |  |
| Average Efficiency(1710-2700MHz) | 85                                      | %            |  |
| Average Efficiency(3300-3700MHz) | 89                                      | %            |  |
| Average Efficiency(4900-6000MHz) | 87                                      | %            |  |
| Peak Gain (380-520MHz)           | 3.6                                     | dBi +/- 1 dB |  |
| Peak Gain (698-960MHz)           | 3.4                                     | dBi +/- 1 dB |  |
| Peak Gain (1710-2700MHz)         | 7.1                                     | dBi +/- 1 dB |  |
| Peak Gain (3300-3700MHz)         | 6.1                                     | dBi +/- 1 dB |  |
| Peak Gain (4900-6000MHz)         | 5.8                                     | dBi +/- 1 dB |  |
| Polarization:                    | linear                                  |              |  |