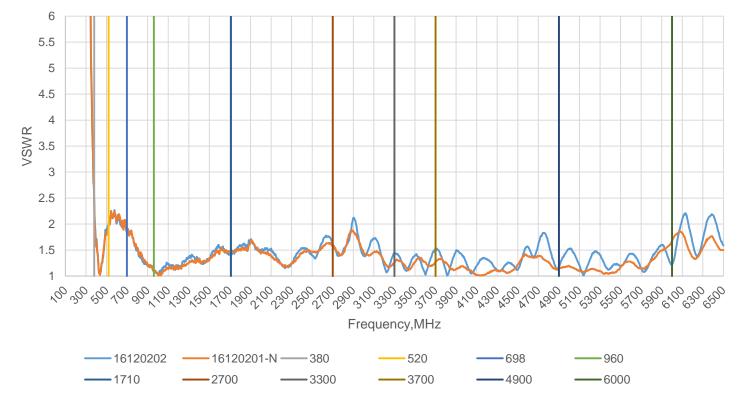

# **VSWR**

# VSWR vs Frequency measured in free space

**Description:** 

Omni-Directional Public Safety/DAS Antenna 380-520/698-2700/3300-3700/4900-6000MHz

**PART NUMBER: PSDASxx** 

#### **ELECTRICAL SPECIFICATIONS**

| Frequency                        | 380-520/698-2700/3300-3700/4900-6000MHz |              |  |
|----------------------------------|-----------------------------------------|--------------|--|
| Nominal Impedance                | 50                                      | Ω            |  |
| VSWR(380-520MHz)                 | 2.5:1                                   |              |  |
| VSWR(698-2700/3300-3700/4900-6   | 6000MHz) 2.0:1                          |              |  |
| Average Efficiency(380-520MHz)   | 77                                      | %            |  |
| Average Efficiency(698-960MHz)   | 87                                      | %            |  |
| Average Efficiency(1710-2700MHz) | 85                                      | %            |  |
| Average Efficiency(3300-3700MHz) | 89                                      | %            |  |
| Average Efficiency(4900-6000MHz) | 87                                      | %            |  |
| Peak Gain (380-520MHz)           | 3.6                                     | dBi +/- 1 dB |  |
| Peak Gain (698-960MHz)           | 3.4                                     | dBi +/- 1 dB |  |
| Peak Gain (1710-2700MHz)         | 7.1                                     | dBi +/- 1 dB |  |
| Peak Gain (3300-3700MHz)         | 6.1                                     | dBi +/- 1 dB |  |
| Peak Gain (4900-6000MHz)         | 5.8                                     | dBi +/- 1 dB |  |
| Polarization:                    | linear                                  |              |  |