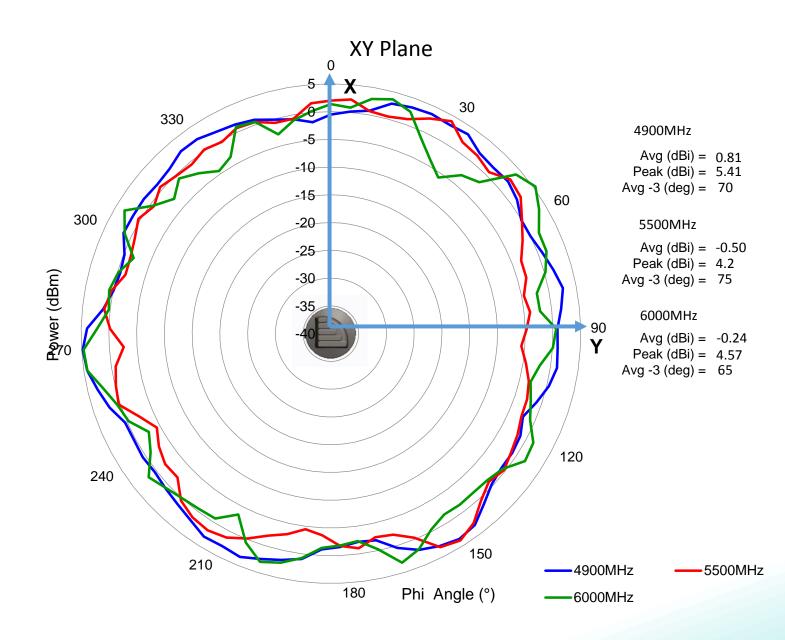

**PART NUMBER: PSDASxx** 

**Description:** 

Omni-Directional Public Safety/DAS Antenna 380-520/698-2700/3300-3700/4900-6000MHz

**PART NUMBER: PSDASxx** 

**Description:** 

Omni-Directional Public Safety/DAS Antenna 380-520/698-2700/3300-3700/4900-6000MHz

**PART NUMBER: PSDASxx** 