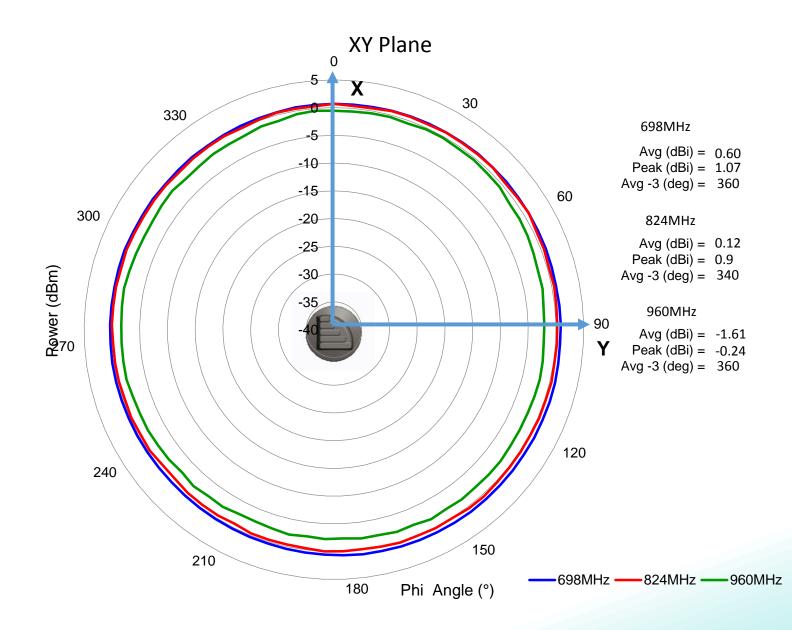

**Description:** 

Omni-Directional Public Safety/DAS Antenna 380-520/698-2700/3300-3700/4900-6000MHz

**PART NUMBER: PSDASxx** 

**Description:** 

Omni-Directional Public Safety/DAS Antenna 380-520/698-2700/3300-3700/4900-6000MHz

**PART NUMBER: PSDASxx** 

**Description:** 

Omni-Directional Public Safety/DAS Antenna 380-520/698-2700/3300-3700/4900-6000MHz

**PART NUMBER: PSDASxx** 

**Description:** 

Omni-Directional Public Safety/DAS Antenna 380-520/698-2700/3300-3700/4900-6000MHz