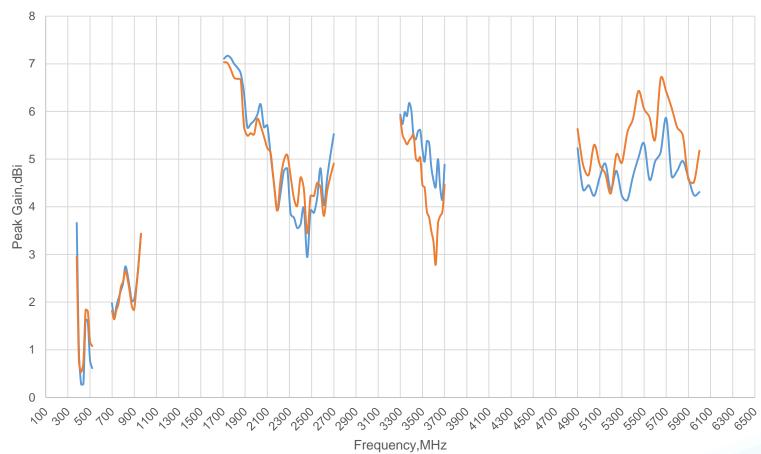

# **CHARTS**

# Peak Gain

Peak Gain vs Frequency measured in free space

-1612020-N ——16120201

**Description:** 

Omni-Directional Public Safety/DAS Antenna 380-520/698-2700/3300-3700/4900-6000MHz

**PART NUMBER: PSDASxx** 

#### **ELECTRICAL SPECIFICATIONS**

| Frequency                        | 380-520/698-2700/3300-3700/4900-6000MHz |              |  |
|----------------------------------|-----------------------------------------|--------------|--|
| Nominal Impedance                | 50                                      | Ω            |  |
| VSWR(380-520MHz)                 | 2.5:1                                   |              |  |
| VSWR(698-2700/3300-3700/4900-6   | 6000MHz) 2.0:1                          |              |  |
| Average Efficiency(380-520MHz)   | 77                                      | %            |  |
| Average Efficiency(698-960MHz)   | 87                                      | %            |  |
| Average Efficiency(1710-2700MHz) | 85                                      | %            |  |
| Average Efficiency(3300-3700MHz) | 89                                      | %            |  |
| Average Efficiency(4900-6000MHz) | 87                                      | %            |  |
| Peak Gain (380-520MHz)           | 3.6                                     | dBi +/- 1 dB |  |
| Peak Gain (698-960MHz)           | 3.4                                     | dBi +/- 1 dB |  |
| Peak Gain (1710-2700MHz)         | 7.1                                     | dBi +/- 1 dB |  |
| Peak Gain (3300-3700MHz)         | 6.1                                     | dBi +/- 1 dB |  |
| Peak Gain (4900-6000MHz)         | 5.8                                     | dBi +/- 1 dB |  |
| Polarization:                    | linear                                  |              |  |