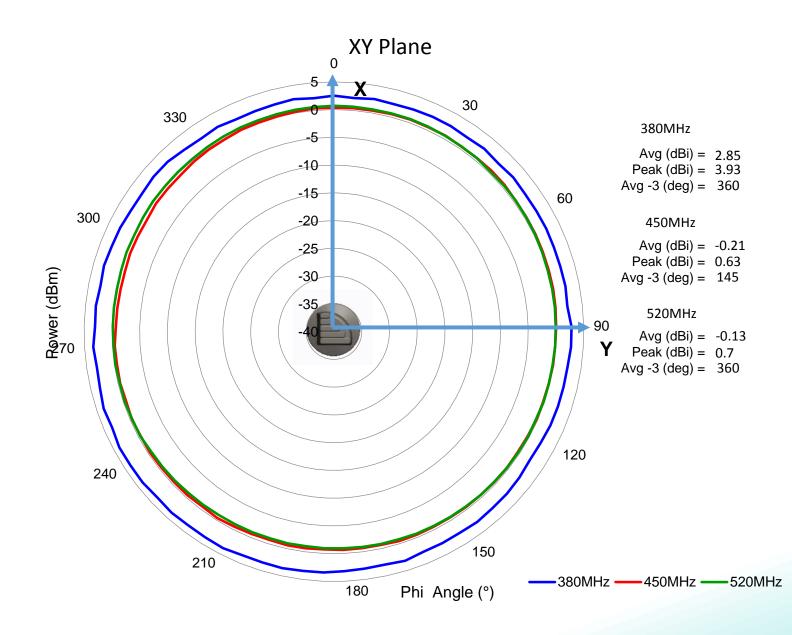

# **CHARTS**

# **VSWR**

# VSWR vs Frequency measured in free space

**Description:** 

Omni-Directional Public Safety/DAS Antenna 380-520/698-2700/3300-3700/4900-6000MHz

**PART NUMBER: PSDASxx** 