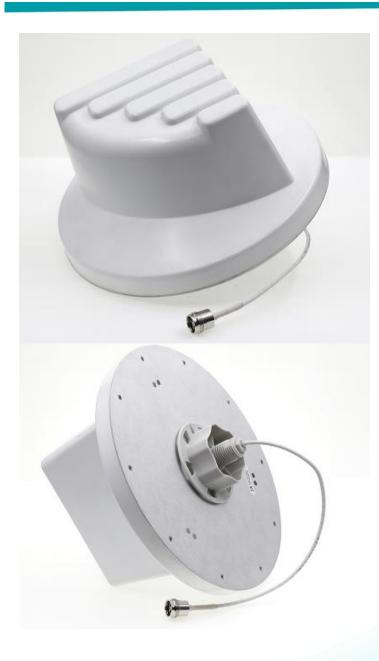

# **Description:**

Omni-Directional Public Safety/DAS Antenna 380-520/698-2700/3300-3700/4900-6000MHz

**PART NUMBER: PSDASxx** 

### Features:

- 380-520/698-960/1710-2700/
  3300-3700/4900-6000MHz
- · Ceiling mount omni SiSo
- Color RAL9016
- Vertical polarization
- IP67
- Diam 288mm, Height 136mm

### **MECHANICAL SPECIFICATIONS**

Plastic radome ABS, UV resistant

Color RAL9016

Ingress Protection IP67

Weight 0.93kg

Size Diam 288 x Height 136mm

Cable length 360mm

Connector type N-female or 4.3/10-female