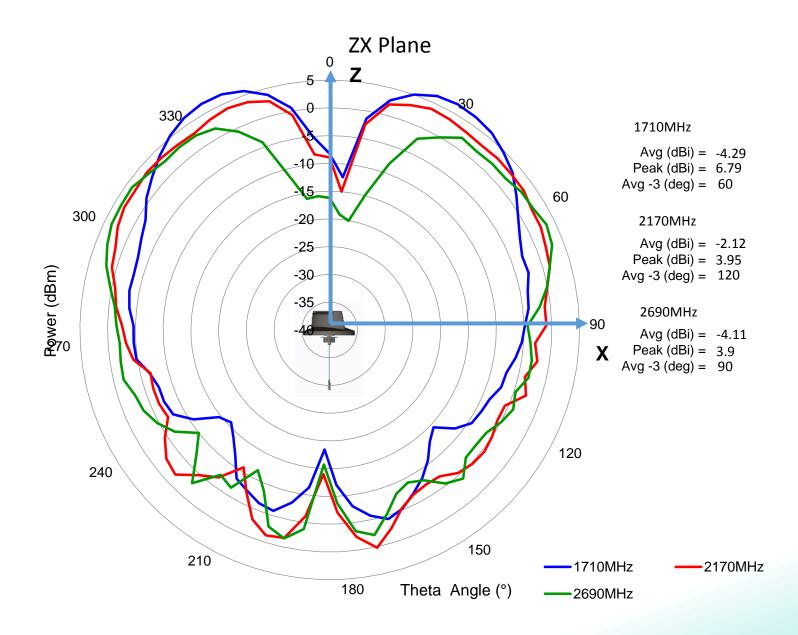

**PART NUMBER: PSDASxx** 

# **Description:**

Omni-Directional Public Safety/DAS Antenna 380-520/698-2700/3300-3700/4900-6000MHz

**PART NUMBER: PSDASxx** 

**Description:** 

Omni-Directional Public Safety/DAS Antenna 380-520/698-2700/3300-3700/4900-6000MHz

**PART NUMBER: PSDASxx** 

**Description:** 

Omni-Directional Public Safety/DAS Antenna 380-520/698-2700/3300-3700/4900-6000MHz

**PART NUMBER: PSDASxx** 

**Description:** 

Omni-Directional Public Safety/DAS Antenna 380-520/698-2700/3300-3700/4900-6000MHz