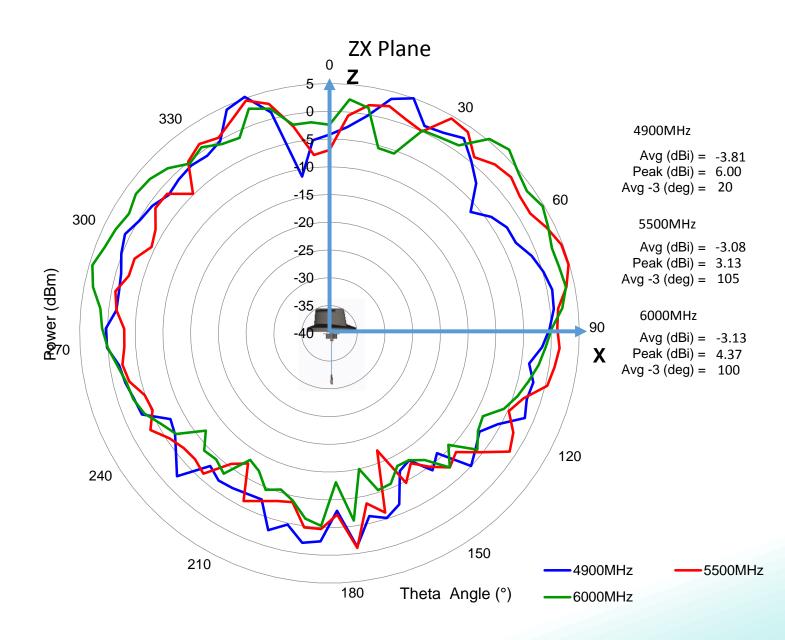

# **Description:**

Omni-Directional Public Safety/DAS Antenna 380-520/698-2700/3300-3700/4900-6000MHz

**PART NUMBER: PSDASxx** 

**Description:** 

Omni-Directional Public Safety/DAS Antenna 380-520/698-2700/3300-3700/4900-6000MHz

**PART NUMBER: PSDASxx** 

**Description:** 

Omni-Directional Public Safety/DAS Antenna 380-520/698-2700/3300-3700/4900-6000MHz

**PART NUMBER: PSDASxx** 

**Description:** 

Omni-Directional Public Safety/DAS Antenna 380-520/698-2700/3300-3700/4900-6000MHz