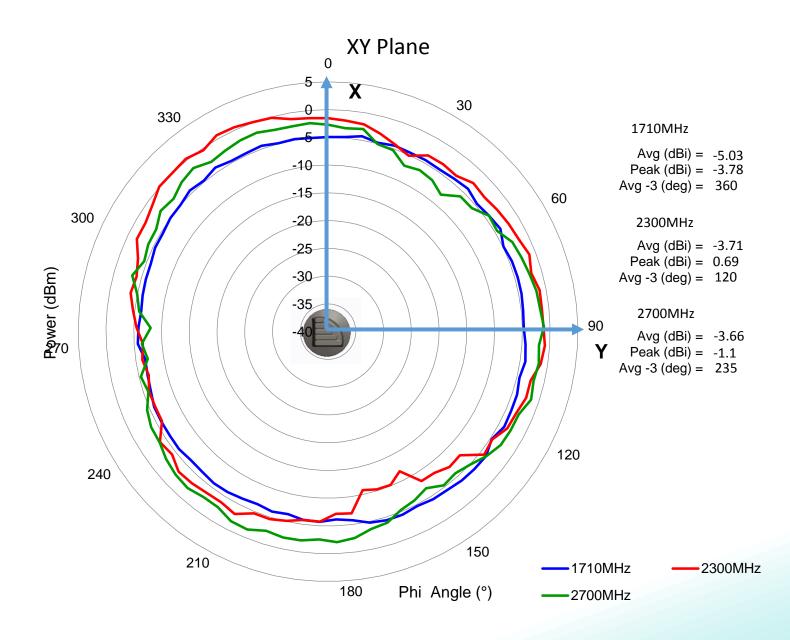

**PART NUMBER: PSDASxx** 

# **Description:**

Omni-Directional Public Safety/DAS Antenna 380-520/698-2700/3300-3700/4900-6000MHz

**PART NUMBER: PSDASxx** 

**Description:** 

Omni-Directional Public Safety/DAS Antenna 380-520/698-2700/3300-3700/4900-6000MHz

**PART NUMBER: PSDASxx** 

**Description:** 

Omni-Directional Public Safety/DAS Antenna 380-520/698-2700/3300-3700/4900-6000MHz

**PART NUMBER: PSDASxx** 

**Description:** 

Omni-Directional Public Safety/DAS Antenna 380-520/698-2700/3300-3700/4900-6000MHz