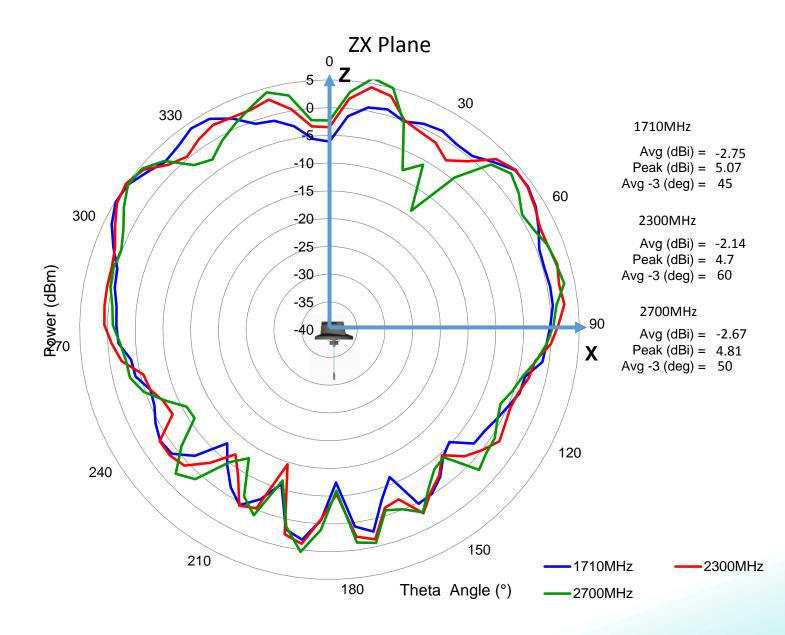

**PART NUMBER: PSDASxx** 

**Description:** 

Omni-Directional Public Safety/DAS Antenna 380-520/698-2700/3300-3700/4900-6000MHz

**PART NUMBER: PSDASxx** 

**Description:** 

Omni-Directional Public Safety/DAS Antenna 380-520/698-2700/3300-3700/4900-6000MHz