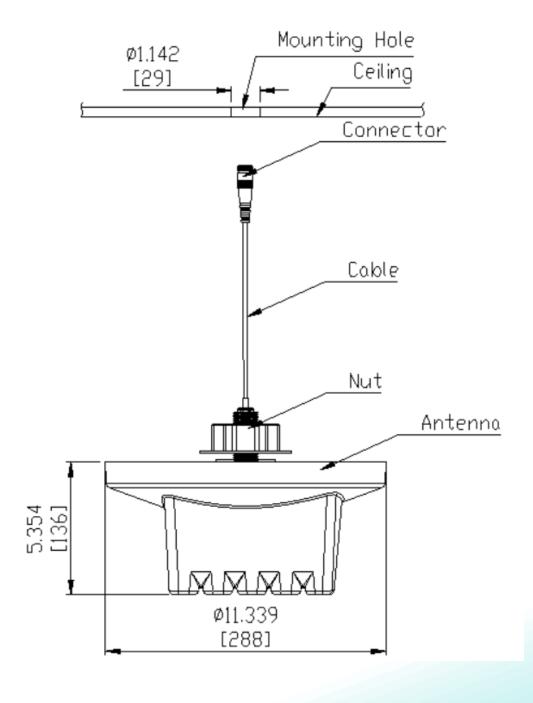

# **MECHANICAL DRAWING**

**Description:** 

Omni-Directional Public Safety/DAS Antenna 380-520/698-2700/3300-3700/4900-6000MHz

**PART NUMBER: PSDASxx** 

### **MECHANICAL SPECIFICATIONS**

Plastic radome ABS, UV resistant

Color RAL9016

Ingress Protection IP67

Weight 0.93kg

Size Diam 288 x Height 136mm

Cable length 360mm

Connector type N-female or 4.3/10-female