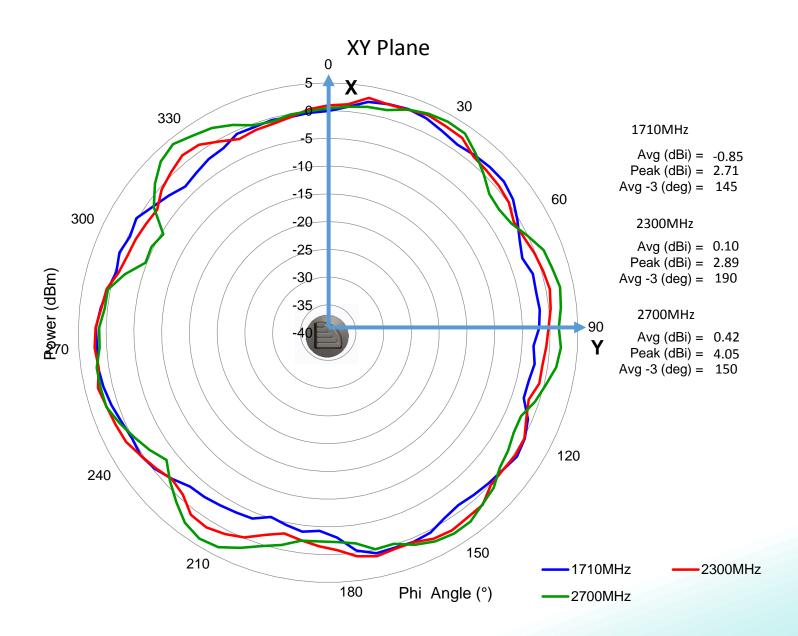

**Description:** 

Omni-Directional Public Safety/DAS Antenna 380-520/698-2700/3300-3700/4900-6000MHz

**PART NUMBER: PSDASxx** 

**Description:** 

Omni-Directional Public Safety/DAS Antenna 380-520/698-2700/3300-3700/4900-6000MHz

**PART NUMBER: PSDASxx** 

**Description:** 

Omni-Directional Public Safety/DAS Antenna 380-520/698-2700/3300-3700/4900-6000MHz

**PART NUMBER: PSDASxx** 

**Description:** 

Omni-Directional Public Safety/DAS Antenna 380-520/698-2700/3300-3700/4900-6000MHz