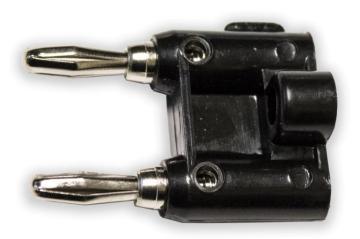

## BU-00247-@

(Solderless, Stackable Dual Banana Plug)

- The BU-00247 is a stackable, dual banana plug with industry standard 0.75" center-to-center plug spacing.
- Overall length 1.625" (41mm), plug center-to-center spacing = 0.75" (19.1mm)
- Wires can be attached via axial setscrews.

| • | Material: | Banana plug | Nickel-plated brass           |
|---|-----------|-------------|-------------------------------|
|   |           | Spring      | Nickel-plated phosphor bronze |
|   |           | Insulator   | PVC                           |
| • | Ratings:  | Current     | 15 Amps                       |

- Color: The "@" in the model number indicates color. Available colors are:
  -0 Black, -2 Red
- RoHS 3 compliant

Mueller Electric Company 2850 Gilchrist Rd. Bld 5A Akron, OH 44305

www.muellerelectric.com