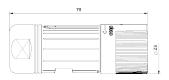

#### **Technical Data**

number of pins power 6 (3+PE+2) -20 °C to 130 °C Ø 9.5 mm to Ø 14.5 mm temperature range clamping range protection type when connected IP 66/67

**Electrical Data** rated current rated voltage