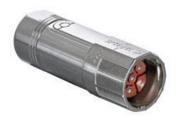

# 923 Plug

# speedtec

**EMC - Shielding** Earth-to-Housing Connection according to VDE 0627

#### **Technical Data**

number of pins power 6 (3+PE+2) -20 °C to 130 °C Ø 9.5 mm to Ø 14.5 mm temperature range clamping range protection type when connected IP 66/67

**Electrical Data** rated current rated voltage

### **Material**

housing zinc diecast / nickel plated insulation insert PA 6.6 mod., UL 94/V0 seals clamp ring brass / nickel plated

Contacts (not part of product contents)

Tools (not part of product contents)