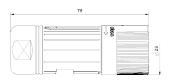

### **Technical Data**

number of pins 4 (3+PE) power signal temperature range

-20 °C to 130 °C Ø 9.5 mm to Ø 14.5 mm clamping range when connected IP 66/67 protection type

**Electrical Data** power signal max. 30 A\* 630V (AC/DC) max. 7 A\* 250 V (AC/DC) rated current rated voltage rated insulation voltage (L-L) 6000 V 2500 V