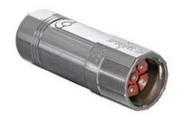

## 923 Plug

# speedtec

**EMC - Shielding** Earth-to-Housing Connection according to VDE 0627

### **Technical Data**

number of pins 4 (3+PE) power signal temperature range

-20 °C to 130 °C Ø 9.5 mm to Ø 14.5 mm clamping range when connected IP 66/67 protection type

**Electrical Data** power signal max. 30 A\* 630V (AC/DC) max. 7 A\* 250 V (AC/DC) rated current rated voltage rated insulation voltage (L-L) 6000 V 2500 V