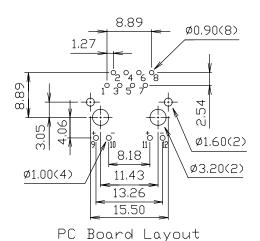

P/N: AJT33L881X-0X4 \*

Desc.: Side entry, shielded, LED, thru hole modular jack

Date: 5-30-18

Dimensions in mm Drawn By: Donna Mears