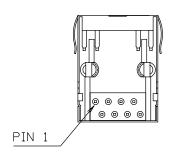

## MATERIALS:

- HOUSING-PBT POLYESTER UL94V-0 MIXED GLASS FIBER. STANDARD COLOR-BLACK.
- CONTACTS-0.35mm THICK PHOS-BRONZE PLATED WITH HARD GOLD AND GOLD FLASH IN SOLDER AREA.
- SHIELD-0.25mm THICK COPPER ALLOY, PLATED WITH NICKEL.

CAVITY CONFIRMS TO FCC RULES AND REGULATIONS PART 68.SUBPART F.

## Current = 1.5A max





Ref.

\*Note: AJT33L has replaced the AJT30L series. Pricing and specifications subject to change. Please review before ordering.

Tolerance unless otherwise specified

.0 ± .25 .00 ± .13 .000 ± .05 CONNECT

P/N: AJT33L881X-0X4 \*

Desc.: Side entry, shielded, LED, thru hole modular jack

Date: 5-30-18

Dimensions in mm Drawn By: Donna Mears