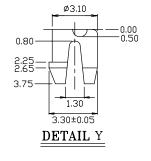

## Current = 1.5A max

Ref.

\*Note: AJT33L has replaced the AJT30L series. Pricing and specifications subject to change. Please review before ordering.

Tolerance unless otherwise specified

.0 ± .25 .00 ± .13 .000 ± .05 CONNECT