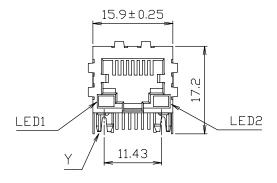

## Current = 1.5A max

Ref.

\*Note: AJT33L has replaced the AJT30L series. Pricing and specifications subject to change. Please review before ordering.

Tolerance unless otherwise specified

.0 ± .25 .00 ± .13 .000 ± .05 CONNECT

P/N: AJT33L881X-0X4 \*

Desc.: Side entry, shielded, LED, thru hole modular jack

Date: 5-30-18

Dimensions in mm Drawn By: Donna Mears