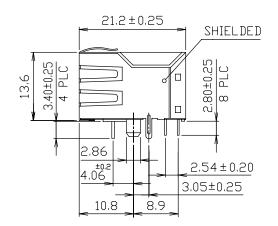

## MATERIALS:

- HOUSING-PBT POLYESTER UL94V-0 MIXED GLASS FIBER. STANDARD COLOR-BLACK.
- CONTACTS-0.35mm THICK PHOS-BRONZE PLATED WITH HARD GOLD AND GOLD FLASH IN SOLDER AREA.
- SHIELD-0.25mm THICK COPPER ALLOY, PLATED WITH NICKEL.

## Current = 1.5A max

Ref.

\*Note: AJT33L has replaced the AJT30L series. Pricing and specifications subject to change. Please review before ordering.

Tolerance unless otherwise specified

.0 ± .25 .00 ± .13 .000 ± .05 CONNECT

P/N: AJT33L881X-0X4 \*

Desc.: Side entry, shielded, LED, thru hole modular jack

Date: 5-30-18

Dimensions in mm Drawn By: Donna Mears