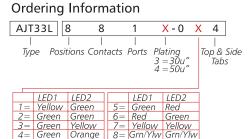

P/N: AJT33L881X-0X4 \*

Desc.: Side entry, shielded, LED, thru hole modular jack

Date: 5-30-18

Dimensions in mm Drawn By: Donna Mears