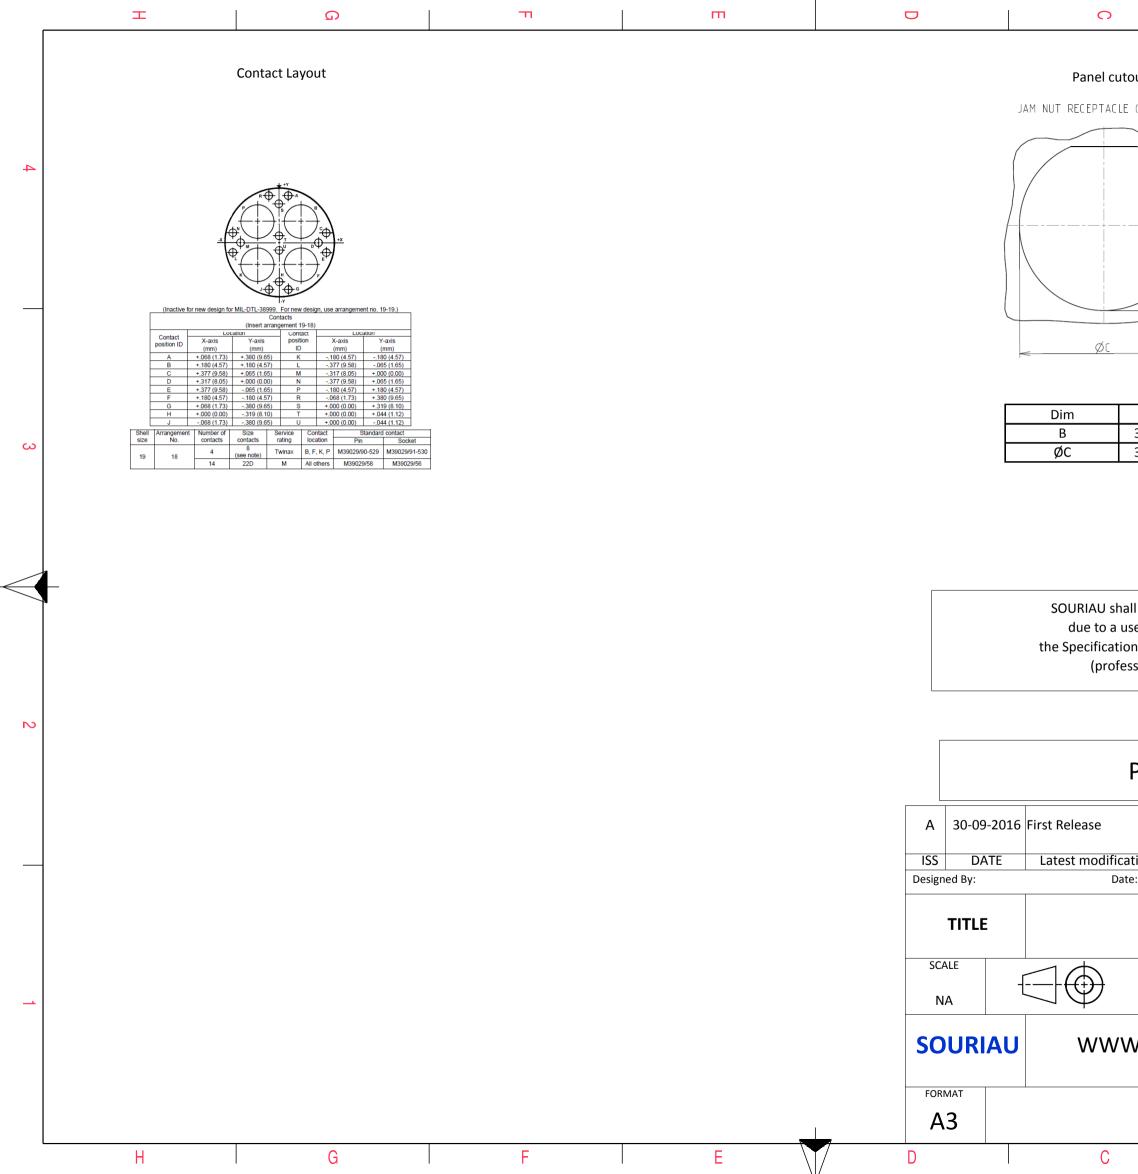

| E G                                                                                                                                                                                                                                                                                                                                                                                                                                                                                                                                                                                                                                                                                                                                                                                                                                                                                                                                                                                                                                                                                                                                                                                                                                                                                                                                                                                                                                                                                                                                                                                                                                                                                                                                                                                                                                                                                                                                                                                                                                                                   |                                                                                                                                                                                   | D                    | 0                                                                                                                                                                                | B                                                                                                                                    |              | _ |
|-----------------------------------------------------------------------------------------------------------------------------------------------------------------------------------------------------------------------------------------------------------------------------------------------------------------------------------------------------------------------------------------------------------------------------------------------------------------------------------------------------------------------------------------------------------------------------------------------------------------------------------------------------------------------------------------------------------------------------------------------------------------------------------------------------------------------------------------------------------------------------------------------------------------------------------------------------------------------------------------------------------------------------------------------------------------------------------------------------------------------------------------------------------------------------------------------------------------------------------------------------------------------------------------------------------------------------------------------------------------------------------------------------------------------------------------------------------------------------------------------------------------------------------------------------------------------------------------------------------------------------------------------------------------------------------------------------------------------------------------------------------------------------------------------------------------------------------------------------------------------------------------------------------------------------------------------------------------------------------------------------------------------------------------------------------------------|-----------------------------------------------------------------------------------------------------------------------------------------------------------------------------------|----------------------|----------------------------------------------------------------------------------------------------------------------------------------------------------------------------------|--------------------------------------------------------------------------------------------------------------------------------------|--------------|---|
| A         Image: Sector secto |                                                                                                                                                                                   |                      | <image/> <section-header></section-header>                                                                                                                                       | AMPLE                                                                                                                                |              | 4 |
| CHARACTERISTICS<br>-Standard : Based on MIL-DTL-38999 Series III                                                                                                                                                                                                                                                                                                                                                                                                                                                                                                                                                                                                                                                                                                                                                                                                                                                                                                                                                                                                                                                                                                                                                                                                                                                                                                                                                                                                                                                                                                                                                                                                                                                                                                                                                                                                                                                                                                                                                                                                      | Keying Shown as example Connector dimension Dim Nominal                                                                                                                           |                      |                                                                                                                                                                                  |                                                                                                                                      |              |   |
| <ul> <li>Shell Material : Aluminium</li> <li>Shell Plating : Nickel</li> <li>Insulator : Thermoplastic</li> <li>Contacts : Copper Alloy</li> <li>Seals &amp; Grommet : Silicon Elastomer</li> <li>Contact Plating : Gold over copper Alloy 0.8µm minimum</li> <li>Durability : 500 Mating cycles</li> <li>Delivered without Souriau contacts</li> </ul>                                                                                                                                                                                                                                                                                                                                                                                                                                                                                                                                                                                                                                                                                                                                                                                                                                                                                                                                                                                                                                                                                                                                                                                                                                                                                                                                                                                                                                                                                                                                                                                                                                                                                                               | A         49.2±0.3           B         33.32+0.1/-0.15           R         32.5Max           S         46±0.4           W         3+0.9/-0.1           VV THREAD         M28x1-6g |                      | SOURIAU shall not be liable for any<br>due to a use of the Products wh<br>the Specifications issued by either of<br>(professional recommendation)<br>Country<br>FR<br>PN: 8D719F | ich does not comply with<br>the Parties or by a third party<br>on, technical notice.)<br>/ Jurisdiction & Control List<br>Not Listed |              | 2 |
| -Temperature Range <u>:</u> -65°C to +200°C<br>-Salt Spray : 48 hours                                                                                                                                                                                                                                                                                                                                                                                                                                                                                                                                                                                                                                                                                                                                                                                                                                                                                                                                                                                                                                                                                                                                                                                                                                                                                                                                                                                                                                                                                                                                                                                                                                                                                                                                                                                                                                                                                                                                                                                                 |                                                                                                                                                                                   | ISS DATE             | First Release<br>Latest modification - by                                                                                                                                        |                                                                                                                                      | MOD N°       | - |
|                                                                                                                                                                                                                                                                                                                                                                                                                                                                                                                                                                                                                                                                                                                                                                                                                                                                                                                                                                                                                                                                                                                                                                                                                                                                                                                                                                                                                                                                                                                                                                                                                                                                                                                                                                                                                                                                                                                                                                                                                                                                       |                                                                                                                                                                                   | Designed By:         | Date:                                                                                                                                                                            | CUSTOMER DRAWING<br>Receptacle 8D series                                                                                             |              |   |
| ASIC SERIES: 8D 7 - 19 F 18<br>SHELL TYPE : Jam nut Receptacle<br>CONTACT TYPE : Standard Crimp Contact<br>SHELL SIZE : 19                                                                                                                                                                                                                                                                                                                                                                                                                                                                                                                                                                                                                                                                                                                                                                                                                                                                                                                                                                                                                                                                                                                                                                                                                                                                                                                                                                                                                                                                                                                                                                                                                                                                                                                                                                                                                                                                                                                                            | P N L Delivered W/O Conta ORIENTATION CONTACT TYPE : PIN(500 Matin                                                                                                                | SOURIAU              | General linear<br>Tolerances:<br>±<br>WWW.SOURIAU.C                                                                                                                              | OM NPRDS / PROJECT<br>859<br>This document is the pro<br>SOURIAU<br>it must not be reprodu<br>communicated without p                 | ced or       | 1 |
| PLATING : F = Nickel                                                                                                                                                                                                                                                                                                                                                                                                                                                                                                                                                                                                                                                                                                                                                                                                                                                                                                                                                                                                                                                                                                                                                                                                                                                                                                                                                                                                                                                                                                                                                                                                                                                                                                                                                                                                                                                                                                                                                                                                                                                  | F E                                                                                                                                                                               | D-18<br>FORMAT<br>A3 | SOURIAU<br>8D719F1<br>C                                                                                                                                                          |                                                                                                                                      | SHEET<br>1/2 |   |