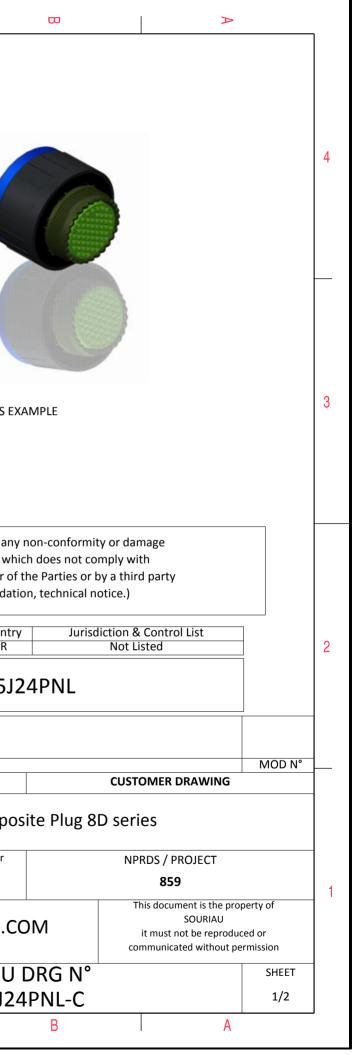

|   | т                                                                                                     | D                                                                                                                                                                                                                  |               | т           |                       | m                                                               |                          | D                        | 0                                                                                                              |                                                                  |
|---|-------------------------------------------------------------------------------------------------------|--------------------------------------------------------------------------------------------------------------------------------------------------------------------------------------------------------------------|---------------|-------------|-----------------------|-----------------------------------------------------------------|--------------------------|--------------------------|----------------------------------------------------------------------------------------------------------------|------------------------------------------------------------------|
| 4 |                                                                                                       |                                                                                                                                                                                                                    | VV Thread     | ØS          |                       |                                                                 |                          |                          |                                                                                                                |                                                                  |
|   | CHARACTERISTICS                                                                                       |                                                                                                                                                                                                                    |               | Keying Show | n as example          | dimonsion                                                       |                          |                          | LAYOUT S                                                                                                       | HOWN AS EXA                                                      |
|   | -Standard : Based on MI                                                                               | L-DTL-38999 Series III                                                                                                                                                                                             |               |             | Connector<br>Dim      | dimension<br>Nominal                                            |                          |                          |                                                                                                                |                                                                  |
| 2 | -Shell Plating<br>-Insulator<br>-Contacts<br>-Seals & Grommet<br>-Contact Plating                     | <ul> <li>Composite</li> <li>Olive drab Cadmium</li> <li>Thermoplastic</li> <li>Copper Alloy</li> <li>Silicon Elastomer</li> <li>Gold over copper Alloy</li> <li>500 Mating cycles</li> <li>iau contacts</li> </ul> | 0.8μm minimum |             | ØS<br>Z'<br>VV THREAD | 48 Max<br>31.5 Max<br>M37x1-6g                                  |                          |                          | SOURIAU shall not be I<br>due to a use of the<br>the Specifications issued<br>(professional re<br><b>PN: 8</b> | Products which<br>by either of th                                |
|   | -Salt Spray                                                                                           | <ul> <li>-65°C to +175°C</li> <li>2000 hours</li> <li>39.6 g ± 10%</li> </ul>                                                                                                                                      |               |             |                       |                                                                 |                          | ISS DATE<br>Designed By: | 116 First Release<br>Latest modification - by<br>Date:                                                         | Composi                                                          |
|   | BASIC SERIES:<br>SHELL TYPE : Plug with<br>CONTACT TYPE : Stand<br>SHELL SIZE : 25<br>PLATING : J = O |                                                                                                                                                                                                                    | - 25 J        | 24 P N      | CON                   | Delivered W/0<br>ORIENT<br>ITACT TYPE : PIN(500<br>CONTACT LAYO | TATION : N<br>0 Matings) | TITLE SCALE NA SOURIA    | U WWW.SOL                                                                                                      | Composi<br>Ieral linear<br>Ierances:<br>±<br>JRIAU.CO<br>URIAU E |
|   |                                                                                                       |                                                                                                                                                                                                                    |               | 1           |                       |                                                                 | 7                        | A3                       |                                                                                                                | 0525J24                                                          |
|   | Н                                                                                                     | G                                                                                                                                                                                                                  |               | F           |                       | E                                                               | /                        | D                        | С                                                                                                              |                                                                  |
|   |                                                                                                       |                                                                                                                                                                                                                    |               |             |                       | i                                                               |                          |                          |                                                                                                                |                                                                  |