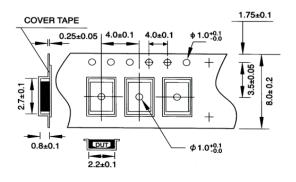

nt. |  |
| Drive Level           | 10uW (200uW max.)                                                       |  |
| Series resistance     | See below                                                               |  |
| Shunt capacitance     | 3pF max.                                                                |  |
| AGING                 | ±3ppm / Year.                                                           |  |

### • EQUIVALENT SERIES RESISTANCE

| Frequancy MHz | Model      | ESR        |
|---------------|------------|------------|
| 12.000-24.000 | Fundmental | 150 Ω max. |
| 24.001-30.000 | Fundmental | 80 Ω max.  |
| 30.001-54.000 | Fundmental | 60 Ω max.  |

# • DIMENSIONS (mm)





★Bottom View



★Recommended Land Pattern



#### REEL PACKING(mm)



• TAPE SPECIFICATION(mm)