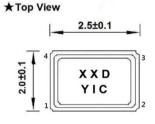

|  |
| Load capacitance      | Series, 6pF, 8pF, 9pF,10pF,12pF,15pF,18pF, 20pF or Special requirement. |  |
| Drive Level           | 10uW (200uW max.)                                                       |  |
| Series resistance     | See below                                                               |  |
| Shunt capacitance     | 3pF max.                                                                |  |
| AGING                 | ±3ppm / Year.                                                           |  |

### • EQUIVALENT SERIES RESISTANCE

| Frequancy MHz | Model      | ESR        |
|---------------|------------|------------|
| 12.000-24.000 | Fundmental | 150 Ω max. |
| 24.001-30.000 | Fundmental | 80 Ω max.  |
| 30.001-54.000 | Fundmental | 60 Ω max.  |

# • DIMENSIONS (mm)





★Bottom View



★Recommended Land Pattern



#### REEL PACKING(mm)



• TAPE SPECIFICATION(mm)