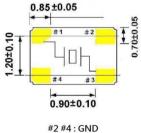

itance      | Series, 6pF, 8pF, 9pF,10pF,12pF,15pF,18pF, 20pF or Special requirement. |  |
| Drive Level           | 10uW (200uW max.)                                                       |  |
| Series resistance     | See below                                                               |  |
| Shunt capacitance     | 3pF max.                                                                |  |
| AGING                 | ±3ppm / Year.                                                           |  |

### • EQUIVALENT SERIES RESISTANCE

| Frequancy MHz | Model      | ESR        |
|---------------|------------|------------|
| 12.000-24.000 | Fundmental | 150 Ω max. |
| 24.001-30.000 | Fundmental | 80 Ω max.  |
| 30.001-54.000 | Fundmental | 60 Ω max.  |

# • DIMENSIONS (mm)





★Bottom View



★Recommended Land Pattern



#### REEL PACKING(mm)



• TAPE SPECIFICATION(mm)