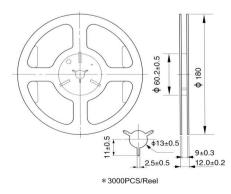

F, 20pF or Special requirement. |  |
| Drive Level           | 10uW (200uW max.)                                                       |  |
| Series resistance     | See below                                                               |  |
| Shunt capacitance     | 3pF max.                                                                |  |
| AGING                 | ±3ppm / Year.                                                           |  |

### • EQUIVALENT SERIES RESISTANCE

| Frequancy MHz | Model      | ESR        |
|---------------|------------|------------|
| 12.000-24.000 | Fundmental | 150 Ω max. |
| 24.001-30.000 | Fundmental | 80 Ω max.  |
| 30.001-54.000 | Fundmental | 60 Ω max.  |

# • DIMENSIONS (mm)





★Bottom View



★Recommended Land Pattern



#### REEL PACKING(mm)



• TAPE SPECIFICATION(mm)