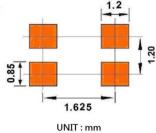

F, 9pF,10pF,12pF,15pF,18pF, 20pF or Special requirement. |  |
| Drive Level           | 10uW (200uW max.)                                                       |  |
| Series resistance     | See below                                                               |  |
| Shunt capacitance     | 3pF max.                                                                |  |
| AGING                 | ±3ppm / Year.                                                           |  |

### • EQUIVALENT SERIES RESISTANCE

| Frequancy MHz | Model      | ESR        |
|---------------|------------|------------|
| 12.000-24.000 | Fundmental | 150 Ω max. |
| 24.001-30.000 | Fundmental | 80 Ω max.  |
| 30.001-54.000 | Fundmental | 60 Ω max.  |

# • DIMENSIONS (mm)





★Bottom View



★Recommended Land Pattern



#### REEL PACKING(mm)



• TAPE SPECIFICATION(mm)