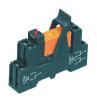

Relay socket base PRS, for miniature power relay with 2 CO contacts, Tension-spring connection, Plug-in option for input/suppression modules, Mounting type: Mounting rail TS 35

| Article number | Article name | GTIN (EAN)    | Packaging<br>unit |
|----------------|--------------|---------------|-------------------|
| 15789.2        | PRS 2 Z      | 4044211135256 | 1 ST              |