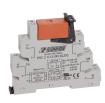

Pre-assembled relay module PRS..., Screw connection, Consisting of: relay socket base, power contact relay, pluggable display/suppression module and holding clip, 2 CO contacts, Input voltage: 110 VDC

| Article number | Article name   | GTIN (EAN)    | Packaging<br>unit |
|----------------|----------------|---------------|-------------------|
| 15722.2        | PRSU 2/110V DC | 4044211138424 | 1 ST              |