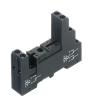

#### ##INVERSE##CONTA-ELECTRONICS

| \$ J |
|------|

Relay socket base PRS, for miniature power relay with 2 CO contacts, Screw connection, Plug-in option for input/suppression modules, Mounting type: Mounting rail TS 35

| Article number | Article name | GTIN (EAN)    | Packaging<br>unit |
|----------------|--------------|---------------|-------------------|
| 15136.2        | PRS 2        | 4044211046194 | 1 ST              |

Relay socket base PRS, for miniature power relay with 2 CO contacts, Screw connection, Plug-in option for input/suppression modules, Mounting type: Mounting rail TS 35

| Article number | Article name | GTIN (EAN)    | Packaging<br>unit |
|----------------|--------------|---------------|-------------------|
| <u>15320.2</u> | PRS 2 G      | 4044211047115 | 1 ST              |