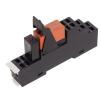

#### ##INVERSE##CONTA-ELECTRONICS

| \$ J |
|------|

Relay socket base PRS, for miniature power relay with 2 CO contacts, Screw connection, Plug-in option for input/suppression modules, Mounting type: Mounting rail TS 35

| Article number | Article name | GTIN (EAN)    | Packaging<br>unit |
|----------------|--------------|---------------|-------------------|
| 15136.2        | PRS 2        | 4044211046194 | 1 ST              |