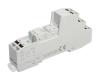

Plug-Relay-Compact (PRC) socket base PRC with screw connection, Mounting type: Mounting rail TS 35, 2 CO contact, Input voltage: 220 to 240 VAC/DC

| Article number | Article name        | GTIN (EAN)    | Packaging<br>unit |
|----------------|---------------------|---------------|-------------------|
| 15921.2        | PRC 2 220240V AC/DC | 4044211137366 | 10 ST             |