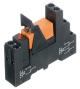

Plug-in miniature power relay, Encapsulated design with power contact, 2 CO contact, Input voltage: 110 VDC

| <u>15541.2</u>                   |
|----------------------------------|
| PRS 2/110V DC                    |
| 4044211117924                    |
| 1                                |
| PC                               |
| 13.7 g                           |
| 15.53 g                          |
| G                                |
| 85364900                         |
| AT                               |
| Relay, encapsulated construction |
|                                  |

### **Technical data**

| Dimensions                                    |                           |
|-----------------------------------------------|---------------------------|
| Length                                        | 29 mm                     |
| Width                                         | 12.7 mm                   |
| Height                                        | 15.7 mm                   |
| Ratings                                       |                           |
| Overvoltage category                          | III                       |
| Contamination degree                          | 3 (250 VAC) / 2 (400 VAC) |
| Input data                                    |                           |
| Working voltage                               | >77,0 VDC -               |
| Drop-out voltage                              | 11,0 VDC                  |
| Coil voltage                                  | 110 VDC -                 |
| Power consumption                             | 0,42 W                    |
| Coil resistance                               | 28800 Ohm                 |
| Output data                                   |                           |
| Switching voltage / switching voltage max.    | 250 / 400 VAC             |
| Continuous current max. / Inrush current max. | 8 / 15 A                  |
| Contact configuration                         | 2 CO contacts             |
| Switching capacity, max.                      | 2000 VA                   |
| Electrical lifespan (AC1)                     | 1x10 <sup>5</sup>         |
| Mechanical lifespan                           | 30×10 <sup>6</sup>        |
| Bounce time at close of the NO/NC contact     | 8/6 ms                    |
| Materials                                     |                           |
| Contact material                              | AgNi 90/10                |
| Working temperature, min.                     | -40 °C                    |
| Working temperature, max.                     | 70 °C                     |
| Further technical data                        |                           |
| Degree of protection                          | RTII                      |
| Insulation voltage coil/contact               | 5 kV                      |
| Response/release time                         | 8 / 6 ms                  |
| Insulation voltage contact/contact            | 1 kV                      |
| Vibration resistance NO/NC                    | 20/5 g                    |
| Pinning                                       | 5 mm                      |