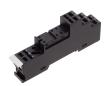

Relay socket base PRS, for miniature power relay with 2 CO contacts, Push-in connection, Plug-in option for input/suppression modules and cross connections, Mounting type: Mounting rail TS 35

| Article number | Article name | GTIN (EAN)    | Packaging<br>unit |
|----------------|--------------|---------------|-------------------|
| 16503.2        | PPRS 2       | 4044211236298 | 20 ST             |

| Article number | Article name | GTIN (EAN)    | Packaging<br>unit |
|----------------|--------------|---------------|-------------------|
| 16503.2        | PPRS 2       | 4044211236298 | 20 ST             |