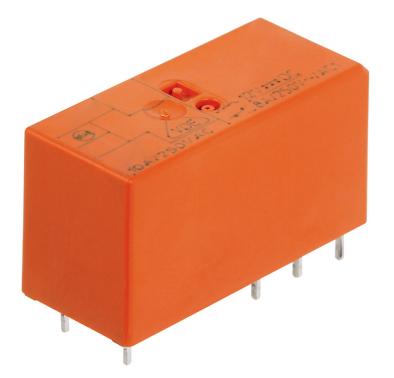

Plug-in miniature power relay, Encapsulated design with power contact, 2 CO contact, Input voltage: 110 VDC

| <u>15541.2</u>                   |
|----------------------------------|
| PRS 2/110V DC                    |
| 4044211117924                    |
| 1                                |
| PC                               |
| 13.7 g                           |
| 15.53 g                          |
| G                                |
| 85364900                         |
| AT                               |
| Relay, encapsulated construction |
|                                  |

### **Technical data**

| Dimensions                                    |                           |
|-----------------------------------------------|---------------------------|
| Length                                        | 29 mm                     |
| Width                                         | 12.7 mm                   |
| Height                                        | 15.7 mm                   |
| Ratings                                       |                           |
| Overvoltage category                          | III                       |
| Contamination degree                          | 3 (250 VAC) / 2 (400 VAC) |
| Input data                                    |                           |
| Working voltage                               | >77,0 VDC -               |
| Drop-out voltage                              | 11,0 VDC                  |
| Coil voltage                                  | 110 VDC -                 |
| Power consumption                             | 0,42 W                    |
| Coil resistance                               | 28800 Ohm                 |
| Output data                                   |                           |
| Switching voltage / switching voltage max.    | 250 / 400 VAC             |
| Continuous current max. / Inrush current max. | 8 / 15 A                  |
| Contact configuration                         | 2 CO contacts             |
| Switching capacity, max.                      | 2000 VA                   |
| Electrical lifespan (AC1)                     | 1x10 <sup>5</sup>         |
| Mechanical lifespan                           | 30×10 <sup>6</sup>        |
| Bounce time at close of the NO/NC contact     | 8/6 ms                    |
| Materials                                     |                           |
| Contact material                              | AgNi 90/10                |
| Working temperature, min.                     | -40 °C                    |
| Working temperature, max.                     | 70 °C                     |
| Further technical data                        |                           |
| Degree of protection                          | RTII                      |
| Insulation voltage coil/contact               | 5 kV                      |
| Response/release time                         | 8 / 6 ms                  |
| Insulation voltage contact/contact            | 1 kV                      |
| Vibration resistance NO/NC                    | 20/5 g                    |
| Pinning                                       | 5 mm                      |