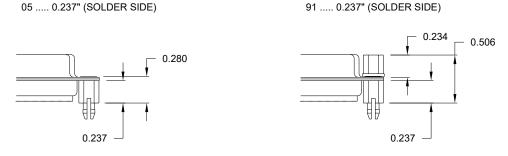

|
| 37             | 69.32              | 63.50              | 54.84  | 7.90                     | 12.55              | 10.80                               |
| 50             | 67.00              | 61.10              | 52.20  | 10.90                    | 15.40              | 13.30                               |



1 = GOLD FLASH 2 = 30MICRO-INCH GOLD

ROHS COMPLIANT



THESE DRAWINGS AND SPECIFICATIONS ARE THE PROPERTY OF NorComp AND SHALL NOT BE REPRODUCED, COPIED OR USED AS THE BASIS FOR THE MANUFACTURE OR SALE OF APPARATUS WITHOUT WRITTEN PERMISSION.

DRAWN:

P. JENKINS

DATE: 11/28/2005

UNITS = mm

DO NOT SCALE FROM DRAWING



SCALE: SHEET NTS 1

172-EYY-20YRYY1

2

OF

REV

18

## **TOLERANCE:**

ALL DIMENSIONS ARE ±0.010

REV

18

## ALL CLINCH-NUTS ARE 4-40 INTERNAL THREADS





NOTE: 4-40 FEMALE SCREW LOCK IS REMOVABLE



DRAWN: P. JENKINS DATE: 11/28/2005