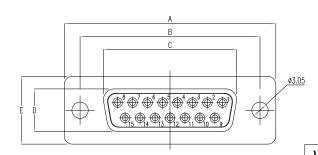

# WILL ACCEPT 26-20 AWG WIRE

| DIMENSIONS(mm) |                    |                    |        |                          |                    |                                     |
|----------------|--------------------|--------------------|--------|--------------------------|--------------------|-------------------------------------|
| SIZE           | A <sup>+0.39</sup> | B <sup>+0.25</sup> | C+0.25 | D <sub>-0.34</sub> +0.25 | E <sup>+0.38</sup> | F <sup>+0.25</sup> <sub>-0.25</sub> |
| 9              | 30.81              | 24.99              | 16.33  | 7.90                     | 12.55              | 10.80                               |
| 15             | 39.19              | 33.32              | 24.66  | 7.90                     | 12.55              | 10.80                               |
| 25             | 53.04              | 47.04              | 38.38  | 7.90                     | 12.55              | 10.80                               |
| 37             | 69.32              | 63.50              | 54.84  | 7.90                     | 12.55              | 10.80                               |
| 50             | 67.00              | 61.10              | 52.20  | 10.90                    | 15.40              | 13.30                               |