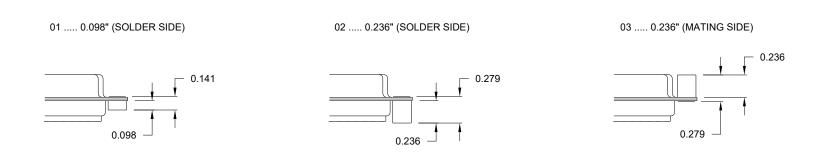

|
| 37             | 69.32              | 63.50              | 54.84  | 7.90                     | 12.55              | 10.80                               |
| 50             | 67.00              | 61.10              | 52.20  | 10.90                    | 15.40              | 13.30                               |



1 = GOLD FLASH 2 = 30MICRO-INCH GOLD

ROHS COMPLIANT



THESE DRAWINGS AND SPECIFICATIONS ARE THE PROPERTY OF NorComp AND SHALL NOT BE REPRODUCED, COPIED OR USED AS THE BASIS FOR THE MANUFACTURE OR SALE OF APPARATUS WITHOUT WRITTEN PERMISSION.

DRAWN:

P. JENKINS

DATE: 11/28/2005

UNITS = mm

DO NOT SCALE FROM DRAWING



SCALE: SHEET NTS 1

172-EYY-20YRYY1

2

OF

REV

18

## **TOLERANCE:**

ALL DIMENSIONS ARE ±0.010

REV

18

## ALL CLINCH-NUTS ARE 4-40 INTERNAL THREADS





NOTE: 4-40 FEMALE SCREW LOCK IS REMOVABLE



DRAWN: P. JENKINS DATE: 11/28/2005