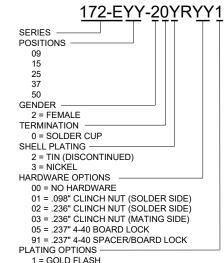

1 = GOLD FLASH 2 = 30MICRO-INCH GOLD

ROHS COMPLIANT

THESE DRAWINGS AND SPECIFICATIONS ARE THE PROPERTY OF NorComp AND SHALL NOT BE REPRODUCED, COPIED OR USED AS THE BASIS FOR THE MANUFACTURE OR SALE OF APPARATUS WITHOUT WRITTEN PERMISSION.

## ALL CLINCH-NUTS ARE 4-40 INTERNAL THREADS

NOTE: 4-40 FEMALE SCREW LOCK IS REMOVABLE

DRAWN: P. JENKINS DATE: 11/28/2005