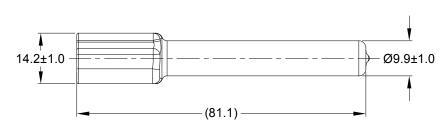

NOTES: UNLESS OTHERWISE SPECIFIED

- 1. THIS PART IS USED ON ATM04-3P RECEPTACLE ANY MODIFICTION DOES NOT INCLUDE AN END CAP.
- 2. TEMPERATURE RATING : -29°C TO +100°C [-20°F TO +212°F]
- 3. ALL DIMENSIONS ARE FOR REFERENCE USE ONLY.