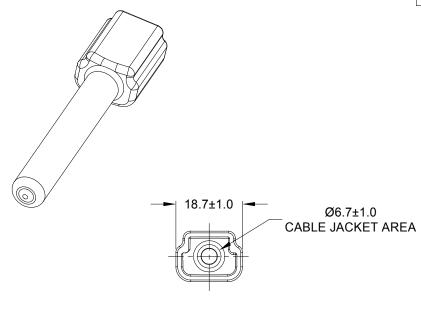

NOTES: UNLESS OTHERWISE SPECIFIED

- 1. THIS PART IS USED ON ATM04-3P RECEPTACLE ANY MODIFICTION DOES NOT INCLUDE AN END CAP.
- 2. TEMPERATURE RATING : -29°C TO +100°C [-20°F TO +212°F]
- 3. ALL DIMENSIONS ARE FOR REFERENCE USE ONLY.