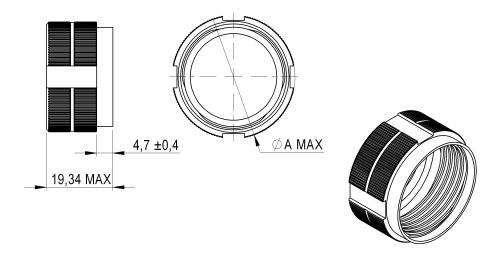

## **LOCK-NUTS FOR D38 999 SOCKETS #11 TO #25**

Dimension: mm [Inch]

#### F780 725 110-XX:

| References      | Designation          | ØA MAX<br>(mm) | Weight (g approx.) |
|-----------------|----------------------|----------------|--------------------|
| F780 725 110-11 | Lock-nut D38 999 #11 | 21.9           | 8                  |
| F780 725 110-13 | Lock-nut D38 999 #13 | 26.1           | 11.3               |
| F780 725 110-15 | Lock-nut D38 999 #15 | 29.3           | 12.8               |
| F780 725 110-17 | Lock-nut D38 999 #17 | 32.8           | 13                 |
| F780 725 110-19 | Lock-nut D38 999 #19 | 35.5           | 14.5               |
| F780 725 110-21 | Lock-nut D38 999 #21 | 38.7           | 16.2               |
| F780 725 110-23 | Lock-nut D38 999 #23 | 41.7           | 17.8               |
| F780 725 110-25 | Lock-nut D38 999 #25 | 44.9           | 19.5               |