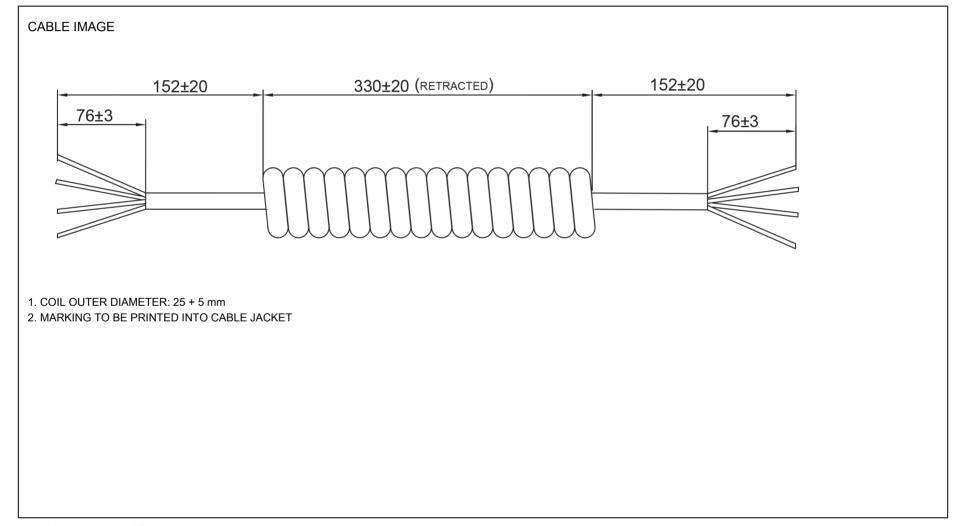

Cordset Information:

CordsetColor:GlobTek White

Cord Length (mm):635±20

NOTES:

| CIOD I CK, IIIC.    | Drawing Title: REMOVE OUTER JACKET, ENDS CUT BLUNT to REMOVE OUTER JACKET, ENDS CUT BLUNT, GT Cable #158WH: 18 / 4 Conductors, mm OD, SJT, 105° Deg.C, 300V, BLACK / WHITE / GREEN / RED, Approvals: UL, CSA or cUL, 635±20mm, GlobTek White |       |
|---------------------|----------------------------------------------------------------------------------------------------------------------------------------------------------------------------------------------------------------------------------------------|-------|
| •                   | Model No. Power Cord                                                                                                                                                                                                                         |       |
| Northvale, NJ 07647 |                                                                                                                                                                                                                                              |       |
| Tel. (201) 784-1000 | Part No./Ordering No. SSS1582F1SSSP-WH(R)                                                                                                                                                                                                    | Rev B |
| Fax (201) 784-0111  |                                                                                                                                                                                                                                              |       |

| End A                                            | Cable                                                  | End B                                           |
|--------------------------------------------------|--------------------------------------------------------|-------------------------------------------------|
| Code:SSS                                         | Code:158WH                                             | Code:SSS                                        |
| Description: REMOVE OUTER JACKET, ENDS CUT BLUNT | Description:GT Cable #158WH: 18 / 4 Conductors, mm OD, | Description:REMOVE OUTER JACKET, ENDS CUT BLUNT |
| Rating (V):                                      | SJT, 105° Deg.C, 300V, BLACK / WHITE / GREEN / RED,    | Rating (V):                                     |
| Rating (A):                                      | Approvals: UL, CSA or cUL                              | Rating (A):                                     |
| Gender:N/A                                       | Color:GlobTek White                                    | Gender:N/A                                      |
| Overmolded:No                                    | Wire Gauge(AWG):18                                     | Overmolded:No                                   |
|                                                  | Cond:4                                                 |                                                 |
|                                                  | Type:SJT                                               |                                                 |
|                                                  | Temperature:105°° C                                    |                                                 |
|                                                  | Amps:10                                                |                                                 |
|                                                  | Volts:300                                              |                                                 |
|                                                  | OD:                                                    |                                                 |
|                                                  | ConductorsColors:BLACK / WHITE / GREEN / RED           |                                                 |