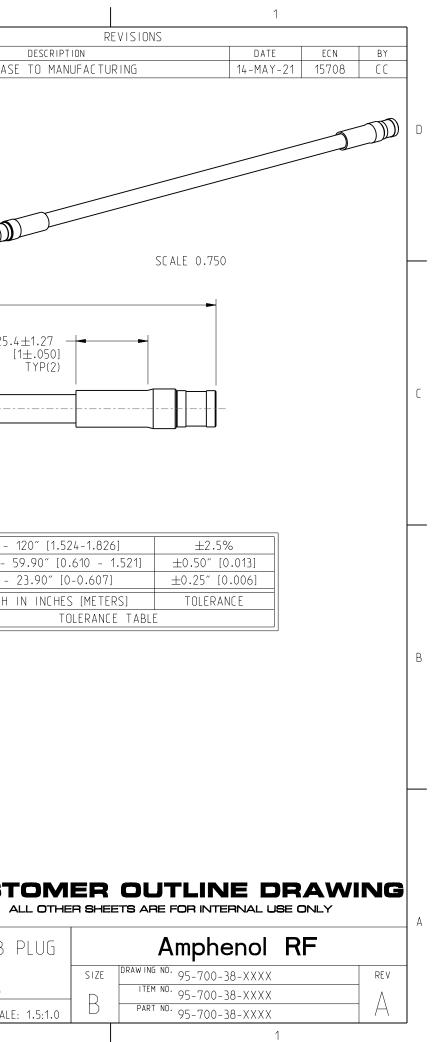

|   | 5                                                                                                                                                                                                                                                                                                                                                                                                                                                                                                                                                      | 4                                                                                                                                                                                                                 | /<br>+                                                                           |                                                                                                                                                | 3                                                                                                                                                                                                                                                                                                                                                   | 2                                                                                 |
|---|--------------------------------------------------------------------------------------------------------------------------------------------------------------------------------------------------------------------------------------------------------------------------------------------------------------------------------------------------------------------------------------------------------------------------------------------------------------------------------------------------------------------------------------------------------|-------------------------------------------------------------------------------------------------------------------------------------------------------------------------------------------------------------------|----------------------------------------------------------------------------------|------------------------------------------------------------------------------------------------------------------------------------------------|-----------------------------------------------------------------------------------------------------------------------------------------------------------------------------------------------------------------------------------------------------------------------------------------------------------------------------------------------------|-----------------------------------------------------------------------------------|
| D | NOTES:<br>1. MATERIALS AND FINISHES:<br>BODY - BRASS, GOLD PLATING<br>CONTACT - BERYLLIUM COPPER, GOLD PLATI<br>INSULATOR - PTFE<br>2. ELECTRICAL:<br>A. IMPEDANCE: 50 OHM<br>4. PACKAGING:<br>A. QUANTITY: SINGLE PACK<br>B. MARKING: BAG TO BE MARKED<br>"AMPHENOL, 95-700-38-XXXX, AND DATE                                                                                                                                                                                                                                                         |                                                                                                                                                                                                                   |                                                                                  |                                                                                                                                                |                                                                                                                                                                                                                                                                                                                                                     | REV<br>A RELEASE                                                                  |
|   |                                                                                                                                                                                                                                                                                                                                                                                                                                                                                                                                                        |                                                                                                                                                                                                                   |                                                                                  |                                                                                                                                                |                                                                                                                                                                                                                                                                                                                                                     |                                                                                   |
|   |                                                                                                                                                                                                                                                                                                                                                                                                                                                                                                                                                        |                                                                                                                                                                                                                   | LENGTH 'L' (SEE TABLE)                                                           |                                                                                                                                                |                                                                                                                                                                                                                                                                                                                                                     |                                                                                   |
| C | INTERFACE PER<br>MIL-STD-348<br>SERIES: SMB PLUG<br>TYP (2)                                                                                                                                                                                                                                                                                                                                                                                                                                                                                            |                                                                                                                                                                                                                   |                                                                                  |                                                                                                                                                |                                                                                                                                                                                                                                                                                                                                                     | 25.4<br>[                                                                         |
|   |                                                                                                                                                                                                                                                                                                                                                                                                                                                                                                                                                        |                                                                                                                                                                                                                   |                                                                                  |                                                                                                                                                |                                                                                                                                                                                                                                                                                                                                                     |                                                                                   |
| В |                                                                                                                                                                                                                                                                                                                                                                                                                                                                                                                                                        |                                                                                                                                                                                                                   | 9<br>9<br>9<br>9                                                                 | 95-700-38-012   95-700-38-016   95-700-38-018      95-700-38-024      95-700-38-036      95-700-38-036      95-700-38-048      95-700-38-048   | 6.00 [0.152       00-38-M025     9.842 [0.250        12.00 [0.305        16.00 [0.406        18.00 [0.457       00-38-M050     19.685 [0.500        24.00 [0.610       00-38-M075     29.528 [0.75        36.00 [0.914       00-38-M100     39.370 [1.000        48.00 [1.219       00-38-M125     49.213 [1.250       00-38-M150     59.055 [1.500 | D] 24.00" - 5   D] 0" - 5   D] 0   D] 0   D] 0   O] 0   O] 0   O] 0   O] 0   O] 0 |
|   | DESIGN REQUIREMENTS<br>X FREQUENCY: DC TO 4 GHz X CON                                                                                                                                                                                                                                                                                                                                                                                                                                                                                                  | TINUITY                                                                                                                                                                                                           | 9                                                                                | 25-700-38-060<br>25-700-38-072<br>95-70<br>95-70<br>PART NUMBER PAR                                                                            | 60.00 [1.524        72.00 [1.829       00-38-M200     78.740 [2.00       00-38-M300     118.11 [3.000       RT_NUMBER     LENGTH 'L'                                                                                                                                                                                                                | +]<br>]<br>0]<br>]<br>                                                            |
| A | VSW R: :1 MAX X HI-F<br>INS. LOSS: dB MAX OTH<br>NOTICE: These drawings. specifications. or other data (1) are. and<br>(2) must be returned upon request; and (3) are confidential and not<br>than those to whom they are given by Amphenol Corp. The furnishin<br>or other data by Amphenol Corp or to any other person to anyone<br>regarded by implication or otherwise in any manner licensing, grant<br>or any other person to manufacture. use or sell any product, proces<br>that may in any way be related to or disclosed by said drawings. s | POT: 750 VRMS<br>ER<br>to be disclosed to any person other<br>g of these drawings, specifications,<br>for any purpose is not to be<br>ing rights to permitting such holder<br>s or design, patented or otherwise. | >0.5 - 6mm = ±0.1mm [:<br>>6.00 - 30mm = ±0.2mm [:<br>>30.00 - 120mm - ±0.3mm [: | SE SPECIFIED<br>IES] AND TOLERANCES ARE:<br><0.020 = ±0.002]<br>>0.020 - 0.236 = ±0.004]<br>>0.236 - 1.181 = ±0.008]<br>1181 - ↓ 725 = ±0.012] | METRIC) IN INCHES [MET                                                                                                                                                                                                                                                                                                                              | EUST<br>A<br>SMB PLUG TO SMB I<br>ON RG-58 CABLE<br>VARIOUS LENGTHS               |
|   | That may in any way be related to or disclosed by said drawings, s     THIRD ANGLE PROJ.     5                                                                                                                                                                                                                                                                                                                                                                                                                                                         | EAR#<br>10627                                                                                                                                                                                                     |                                                                                  |                                                                                                                                                | ENGINEER DATE C.CROTTY 26-APF                                                                                                                                                                                                                                                                                                                       |                                                                                   |