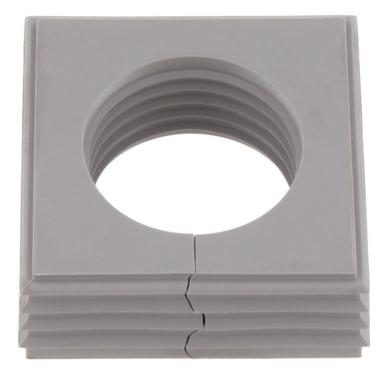

Seal, Mounting type: Plug in, Length x width: 42.8 mm, Max. cable diameter: 28 mm, IP 66, Colour: Grey

#### RAL: Ähnlich 7035

#### **Business data**

| Article number                             | 28589.6          |
|--------------------------------------------|------------------|
| Article name                               | KDS-DEG 27-28 GR |
| GTIN (EAN)                                 | 4044211215507    |
| Packaging unit                             | 10               |
| Quantity unit                              | PC               |
| Weight per piece (not including packaging) | 22.1 g           |
| Weight per piece (including packaging)     | 22.5 g           |
| Unit of weight                             | G                |
| Customs number                             | 39259020         |
| Country of origin                          | DE               |
| Product description                        | Sealing Element  |
| Colour                                     | Grey             |
|                                            |                  |

#### **Technical data**

| Dimensions                       |                             |
|----------------------------------|-----------------------------|
| Length                           | 42.8 mm                     |
| Width                            | 42.8 mm                     |
| Height                           | 17.7 mm                     |
| Materials                        |                             |
| Material                         | TPE                         |
| Flammability class UL 94         | V-0                         |
| Working temperature, min.        | -40 °C                      |
| Working temperature, max.        | 90 °C                       |
| Halogen-free                     | $\checkmark$                |
| Silicone-free                    | $\checkmark$                |
| Further technical data           |                             |
| Mounting type                    | Plug in                     |
| Degree of protection             | IP66                        |
| Strain relief                    | $\checkmark$                |
| Cable diameter, min.             | 27 mm                       |
| Cable diameter, max.             | 28 mm                       |
| NEMA Туре                        | 1, 12, 4x (indoor use only) |
| Number of wires                  | 1                           |
| Environmental Product Compliance |                             |
| REACH Conform                    | yes                         |
| REACH Reference date             | 2023-06-14                  |
| REACH Candidate Substance Note   | No                          |
| RoHS Conform                     | yes                         |