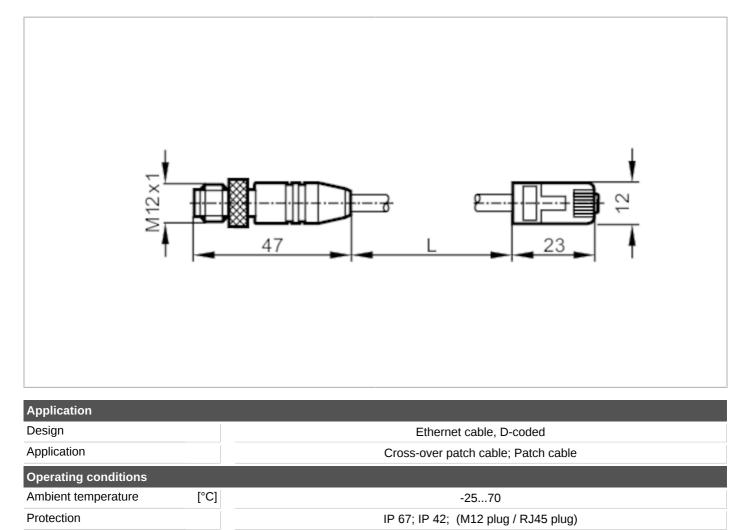

# **Connection cable**

VDOGH040MSS0010X04GXS

| Pack quantity                    | 1 pcs. |
|----------------------------------|--------|
| Electrical connection - plug M12 |        |

703.068

PUR / PC

PUR / PC

brass, nickel-plated

Connector: 1 x M12, straight; coding: D; Moulded body: PUR; Locking: brass, nickel-plated; Tightening torque: 0.7...0.9 Nm

Mechanical data

Molded-body material

[g]

Weight

Material

Material nut

# **Electrical connection**

Cable: 10 m, PUR, green, Ø 6.2 mm; 2 x 0.38 mm<sup>2</sup>

## Electrical connection - plug RJ45

Connector: 1 x RJ45, straight; Moulded body: PC