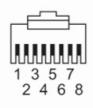

## Electrical connection - plug RJ45

Connector: 1 x RJ45, straight; Moulded body: PC