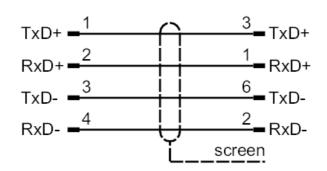

# **Electrical connection**

Cable: 10 m, PUR, green, Ø 6.2 mm; 2 x 0.38 mm<sup>2</sup>