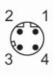

brass, nickel-plated

Connector: 1 x M12, straight; coding: D; Moulded body: PUR; Locking: brass, nickel-plated; Tightening torque: 0.7...0.9 Nm

Mechanical data

Molded-body material

[g]

Weight

Material

Material nut