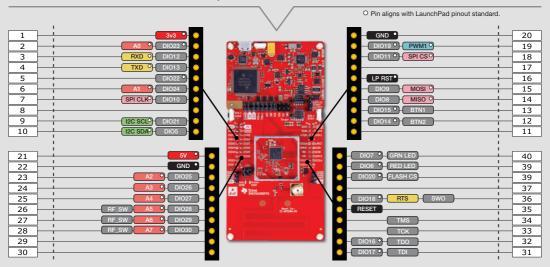

TI LaunchPad<sup>™</sup> kit with SimpleLink<sup>™</sup> Wireless MCU Microcontroller development kit for rapid prototyping featuring the CC1352P microcontroller

PART NO: LAUNCHXL-CC1352P1

## TI LaunchPad<sup>™</sup> kit with SimpleLink<sup>™</sup> Wireless MCU Microcontroller development kit for rapid prototyping featuring the CC1352P microcontroller

PART NO: LAUNCHXL-CC1352P1