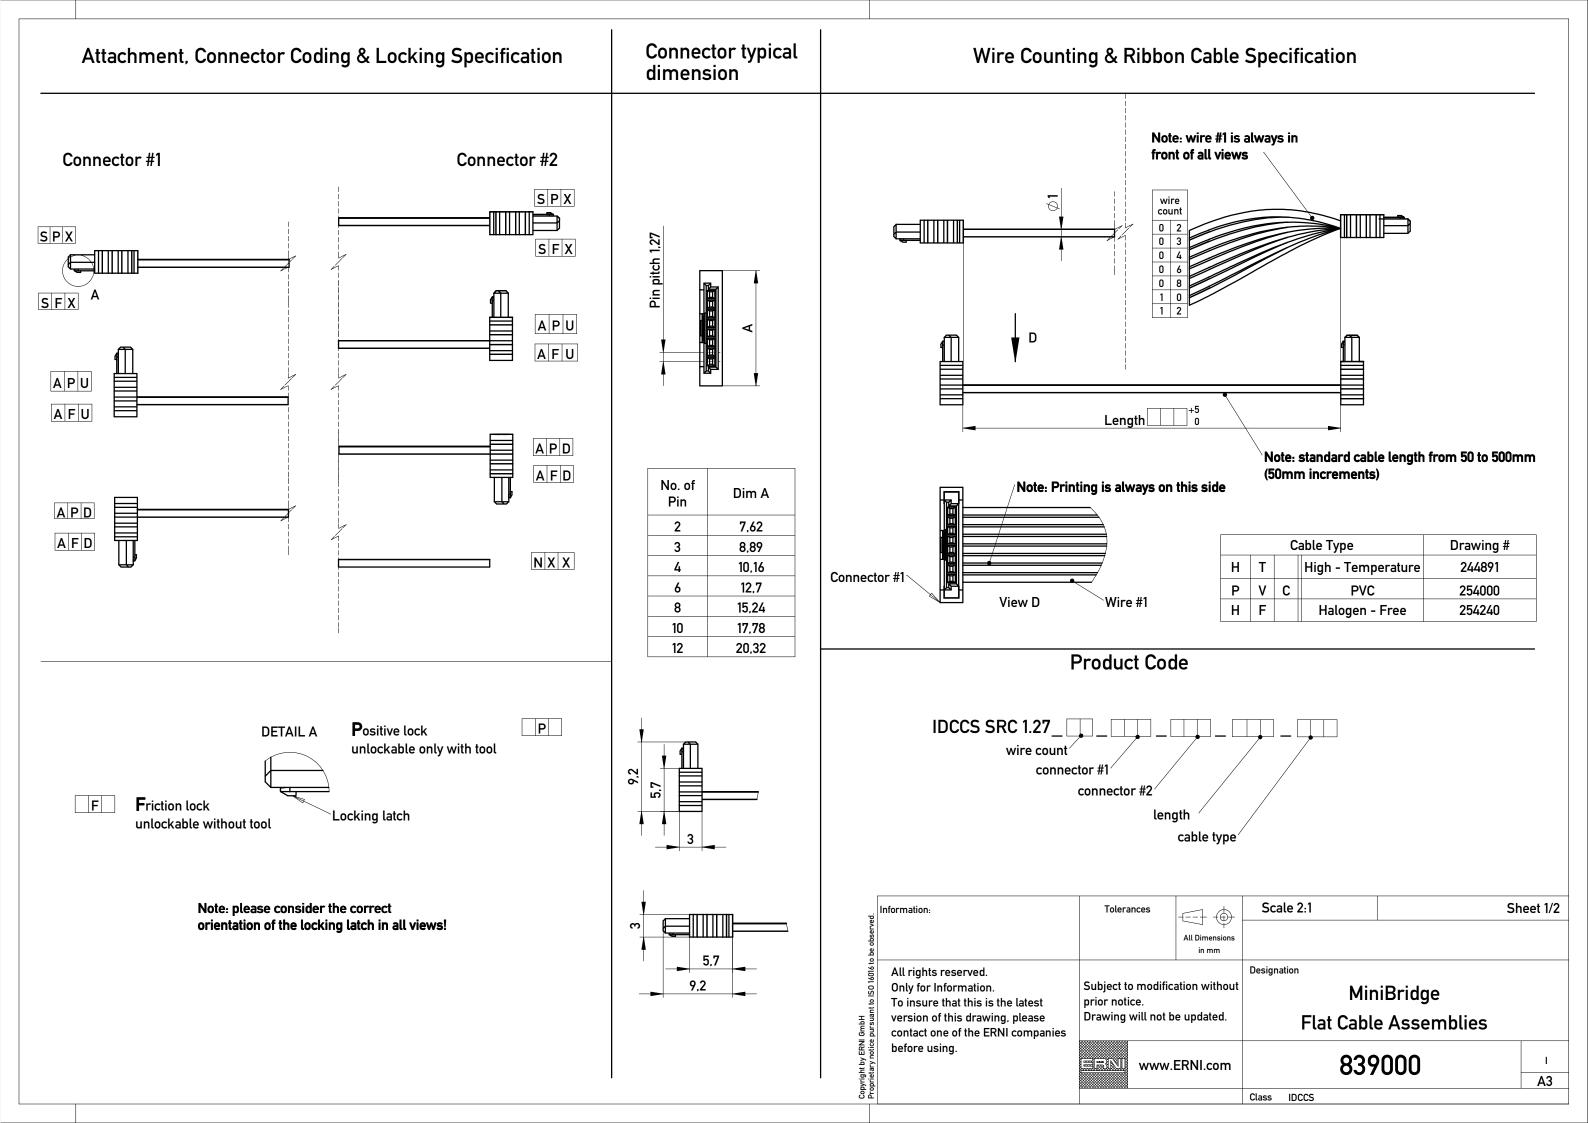

## Connector Part Number to Connector Coding Crossreference

| Wire Count | Part No<br>Cable Connector | Connector Coding |              |  |
|------------|----------------------------|------------------|--------------|--|
|            |                            | Connector #1     | Connector #2 |  |
| 2          | 224393                     | AFU/AFD          | AFU/AFD      |  |
| 2          | 214015                     | APU/APD          | APU/APD      |  |
| 2          | 224397                     | SFX              | SFX          |  |
| 2          | 214157                     | SPX              | SPX          |  |
| 3          | 234452                     | AFU/AFD          | AFU/AFD      |  |
| 3          | 234451                     | APU/APD          | APU/APD      |  |
| 3          | 234459                     | SFX              | SFX          |  |
| 3          | 234458                     | SPX              | SPX          |  |
| 4          | 224394                     | AFU/AFD          | AFU/AFD      |  |
| 4          | 214025                     | APU/APD          | APU/APD      |  |
| 4          | 224398                     | SFX              | SFX          |  |
| 4          | 214049                     | SPX              | SPX          |  |
| 6          | 224395                     | AFU/AFD          | AFU/AFD      |  |
| 6          | 214038                     | APU/APD          | APU/APD      |  |
| 6          | 224399                     | SFX              | SFX          |  |
| 6          | 214158                     | SPX              | SPX          |  |
| 8          | 224396                     | AFU/AFD          | AFU/AFD      |  |
| 8          | 214039                     | APU/APD          | APU/APD      |  |
| 8          | 224400                     | SFX              | SFX          |  |
| 8          | 214159                     | SPX              | SPX          |  |
| 10         | 234466                     | AFU/AFD          | AFU/AFD      |  |
| 10         | 234465                     | APU/APD          | APU/APD      |  |
| 10         | 234473                     | SFX              | SFX          |  |
| 10         | 234472                     | SPX              | SPX          |  |
| 12         | 234480                     | AFU/AFD          | AFU/AFD      |  |
| 12         | 234479                     | APU/APD          | APU/APD      |  |
| 12         | 234487                     | SFX              | SFX          |  |
| 12         | 234486                     | SPX              | SPX          |  |

**Note:** please use product code (as shown in drawing 839000 sheet 1/2) also for inquiries differing to the standard cable assemblies. A partnumber will be assigned during series order!

| Information:                                                                                                                                                 | Tolerances                                                 |                      | Sheet 2/2                        |         |
|--------------------------------------------------------------------------------------------------------------------------------------------------------------|------------------------------------------------------------|----------------------|----------------------------------|---------|
| be obser                                                                                                                                                     |                                                            | All Dimensions in mm |                                  |         |
| All rights reserved. Only for Information. To insure that this is the latest version of this drawing, please contact one of the ERNI companies before using. | Subject to modification prior notice.  Drawing will not be |                      | MiniBridge Flat Cable Assemblies | 6       |
| before using.                                                                                                                                                | INWW WEE                                                   | ERNI.com             | 839000                           | і<br>А4 |