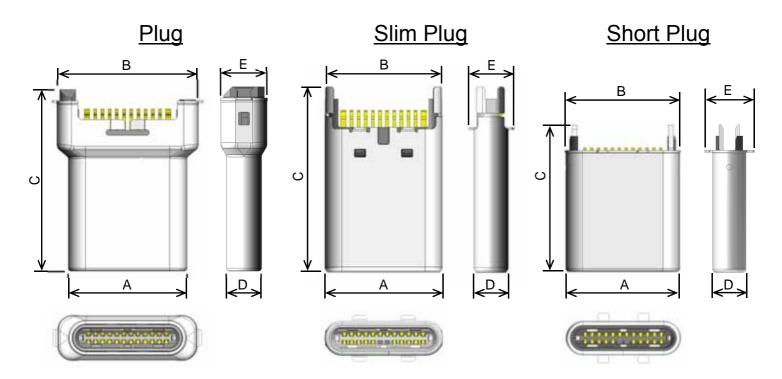

# **Outer Dimensions**

Unit: mm

| Part Number               |               | Dimension |           |      |     |      |      | Note |     |                |
|---------------------------|---------------|-----------|-----------|------|-----|------|------|------|-----|----------------|
|                           |               | Α         | В         | С    | D   | Е    | F    | G    | Н   | Note           |
| Plug<br>DX07P024MA2       |               | 8.25      | 9.8       | 12.7 | 2.4 | 3.35 | 10.5 | 1    | 3.2 | Drawn<br>shell |
| Slim Plug<br>DX07P024AJ5  |               |           | 3.25 8.19 | 13   |     | 3.2  | 8.5  |      |     | -              |
| Slim Plug<br>DX07P022AA6  | C. The second |           |           |      |     |      |      |      |     | -              |
| Short Plug<br>DX07P022FA1 |               |           | 8.35      | 10.7 |     | 3.6  | 8.3  |      | 3.6 | Drawn<br>shell |