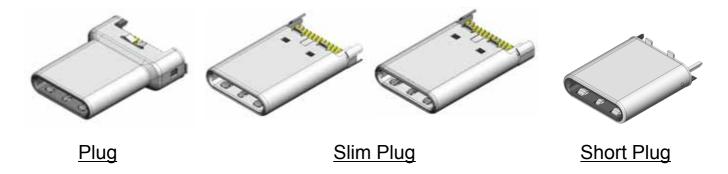

## Overview

The DX07 Series connectors are compliant with the USB Type-C<sup>®</sup> specification which is a popular standard interface for various devices and applications.

This product can be used for dongles and USB Type-C harnesses (C to C / A / B /  $\mu B$  and others)

### **Features**

- ■Compatible with Universal Serial Bus Type-C Specification Release 2.2
- ■Compatible with 10Gbps SuperSpeed Plus communication. (USB 3.2 Gen 2)
- ■Compatible with USB Power Delivery Extended Power Range (240W (5A/48V) maximum)
- ■Symmetric interface which allows for the plug to be inserted upside down or right side up
- ■Superior EMI / EMC characteristics.
- ■Designed for high mechanical strength.
- ■Superior lock structure with high durability and clear click feeling during mating.
- ■Easy to insert with a smooth "R" on the tip of the mating area of the metal outer shell.

## Features Specific to Short Plug

- ■Compatible with USB 80Gbps communication. (USB4)
- ■Adopted as the official test fixture golden plug used for USB4 receptacle certification testing.
- ■Deep drawn shell leads to approximately 2mm reduction in depth which allows for miniaturization of the plug hood and improved cable designs.
- ■Compatible with USB4 GEN3 PLUG CONNECTOR HIGH SPEED DESIGN GUIDE