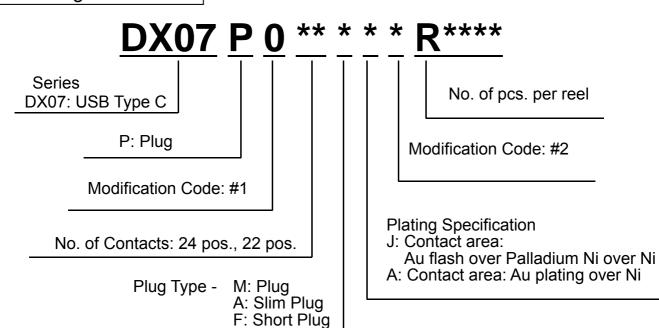

,000,067                    | 979             | 4025        |  |
| Contact Resistance                    | 40mΩ max. (initial)        |                                  |                 |             |  |
| Dielectric<br>Withstanding<br>Voltage | 100Vrms for 1 minute       |                                  |                 |             |  |
| Insulation<br>Resistance              | 100MΩ (initial)            |                                  |                 |             |  |
| Mating Durability                     | 10,000 times               |                                  |                 |             |  |
| Operating<br>Temperature<br>Range     | -40°C ~ +85°C              |                                  |                 |             |  |

## **Ordering Information**



# **Outer Dimensions**



Unit: mm

| Part Number               |               | Dimension |           |      |     |      |      | Note |     |                |
|---------------------------|---------------|-----------|-----------|------|-----|------|------|------|-----|----------------|
|                           |               | Α         | В         | С    | D   | Е    | F    | G    | Н   | Note           |
| Plug<br>DX07P024MA2       |               | 8.25      | 9.8       | 12.7 | 2.4 | 3.35 | 10.5 | 1    | 3.2 | Drawn<br>shell |
| Slim Plug<br>DX07P024AJ5  |               |           | 3.25 8.19 | 13   |     | 3.2  | 8.5  |      |     | -              |
| Slim Plug<br>DX07P022AA6  | C. The second |           |           |      |     |      |      |      |     | -              |