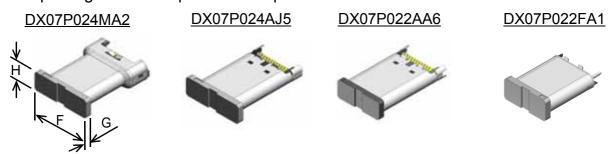

# **Outer Dimensions**

Unit: mm

| Part Number               |               | Dimension |           |      |     |      |      | Note |     |                |
|---------------------------|---------------|-----------|-----------|------|-----|------|------|------|-----|----------------|
|                           |               | Α         | В         | С    | D   | Е    | F    | G    | Н   | Note           |
| Plug<br>DX07P024MA2       |               | 8.25      | 9.8       | 12.7 | 2.4 | 3.35 | 10.5 | 1    | 3.2 | Drawn<br>shell |
| Slim Plug<br>DX07P024AJ5  |               |           | 3.25 8.19 | 13   |     | 3.2  | 8.5  |      |     | -              |
| Slim Plug<br>DX07P022AA6  | C. The second |           |           |      |     |      |      |      |     | -              |
| Short Plug<br>DX07P022FA1 |               |           | 8.35      | 10.7 |     | 3.6  | 8.3  |      | 3.6 | Drawn<br>shell |