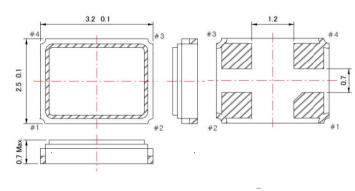

Dimensions (unit: mm)

| Pin | Function               |
|-----|------------------------|
| #1  | Xtal Terminal (Input)  |
| #2  | GND                    |
| #3  | Xtal Terminal (Output) |
| #4  | GND                    |