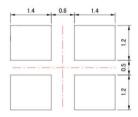

|

Dimensions (unit: mm)



| Pin | Function               |
|-----|------------------------|
| #1  | Xtal Terminal (Input)  |
| #2  | GND                    |
| #3  | Xtal Terminal (Output) |
| #4  | GND                    |

## Land pattern (unit: mm)