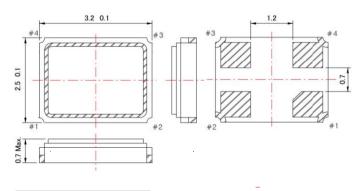

Dimensions (unit: mm)

| Function               |
|------------------------|
| Xtal Terminal (Input)  |
| GND                    |
| Xtal Terminal (Output) |
| GND                    |
|                        |