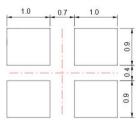

|

Dimensions (unit: mm)



| Pin | Function               |
|-----|------------------------|
| #1  | Xtal Terminal (Input)  |
| #2  | GND                    |
| #3  | Xtal Terminal (Output) |
| #4  | GND                    |

■ Land pattern (unit: mm)