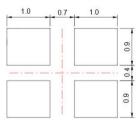

|

Dimensions (unit: mm)



| Pin | Function               |
|-----|------------------------|
| #1  | Xtal Terminal (Input)  |
| #2  | GND                    |
| #3  | Xtal Terminal (Output) |
| #4  | GND                    |

Land pattern (unit: mm)