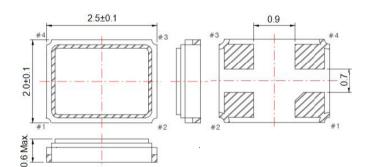

Dimensions (unit: mm)

| Pin | Function               |
|-----|------------------------|
| #1  | Xtal Terminal (Input)  |
| #2  | GND                    |
| #3  | Xtal Terminal (Output) |
| #4  | GND                    |