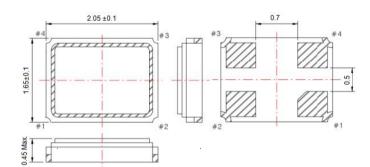

Dimensions (unit: mm)

| Pin | Function               |
|-----|------------------------|
| #1  | Xtal Terminal (Input)  |
| #2  | GND                    |
| #3  | Xtal Terminal (Output) |
| #4  | GND                    |