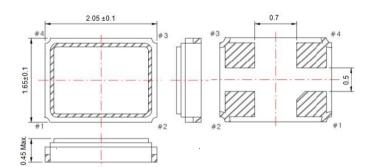

Dimensions (unit: mm)

| Pin | Function               |
|-----|------------------------|
| #1  | Xtal Terminal (Input)  |
| #2  | GND                    |
| #3  | Xtal Terminal (Output) |
| #4  | GND                    |