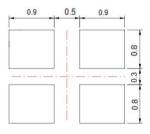

|

Dimensions (unit: mm)



| Pin | Function               |
|-----|------------------------|
| #1  | Xtal Terminal (Input)  |
| #2  | GND                    |
| #3  | Xtal Terminal (Output) |
| #4  | GND                    |

Land pattern (unit: mm)