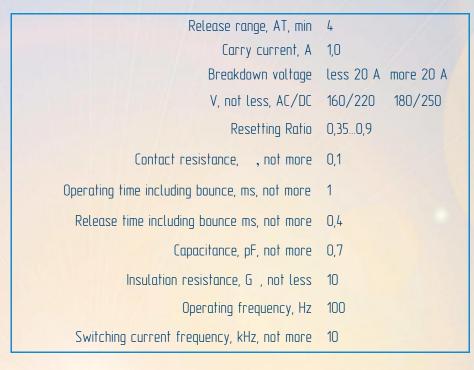

#### Electrical Data

## CONTACT FORM A NORMALLY OPEN CONTACTS

Reed relays, Security, Limit switching, Telecoms, Office equipment

| Switching<br>current | 0,5 A | Switching<br>power | 10 W, VA |
|----------------------|-------|--------------------|----------|
| Switching<br>voltage | 100 V | Pull in range      | 835 AT   |