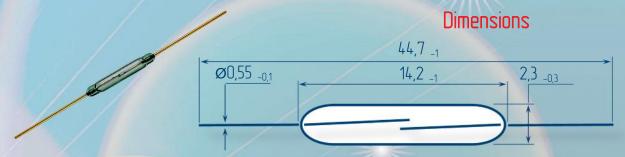

# REED SWITCH MKA-14103

### Order information

Delivery of reed switches with formed and/or cropped leads and with narrow pull in ranges is available by agreements.