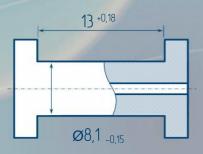

---------------------------------|--------|
| Life expectancy, switching cycles x106 max load power low load power | 0,5100 |
| Vibration (12000 Hz) , g, not more                                   | 40     |
| Resonant frequency, Hz                                               | 4000   |
| Shock (1±0,3) ms, g, not more                                        | 150    |
| Weight, g, not more                                                  | 0,14   |
| Operating temperature, °C                                            | -60155 |
| Humidity, %, not more                                                | 98     |

### Order information

Delivery of reed switches with formed and/or cropped leads and with narrow pull in ranges is available by agreements.

#### Certificates





#### Test Coil



5000 turns, wire Ø0,063 mm coil resistance 870