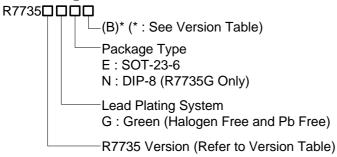

ill save both design effort and external components.

Besides the general features shown in the Features section, R7735 covers wide protection options, such as internal Over Load Protection (OLP) and Over Voltage Protection (OVP) to eliminate the external protection circuits. Moreover, it also features Secondary Rectifier Short Protection (SRSP) and CS pin open protection. This protection will make the PSU design for reliability and safety easier.

R7735 is designed for power supply such as NB adaptor which is a very cost effective and compact design. The precise external OVP and Over Temperature Protection (OTP) can be implemented by very simple circuit. The start-up resistors can also be replaced by bleeding resistors to save power loss and component count.

## **Ordering Information**



#### Note:

Richtek products are:

- ▶ RoHS compliant and compatible with the current requirements of IPC/JEDEC J-STD-020.
- ▶ Suitable for use in SnPb or Pb-free soldering processes.

#### **Features**

- No Load Input Power Under 100mW
- Accurate Over Load Protection
- UVLO 9V/14V
- Current Mode Control
- Slope Compensation
- Internal Leading Edge Blanking
- Excellent Green Power Performance
- Cycle-by-Cycle Current Limit
- Internal Over Voltage Protection
- Secondary Rectifier Short Protection
- Opto-Coupler Short Protection
- Feedback Open-Loop Protection
- CS Pin Open Protection
- Jittering Frequency
- PRO Pin for External Arbitrary OVP/OTP
- Soft Driving for EMI Noise
- High Noise Immunity
- RoHS Compliant and Halogen Free

### **Applications**

- Switching AC/DC Adaptor
- DVD Open