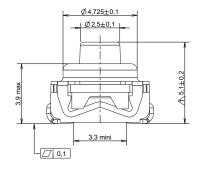

- Life time is 300,000 cycles at 20N actuation force
- The extended cage can be used as mechanical stop for the activation button
- Overload value reaches 200N (one time)