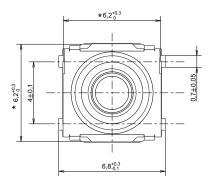

- Life time is 300,000 cycles at 20N actuation force
- The extended cage can be used as mechanical stop for the activation button
- Overload value reaches 200N (one time)