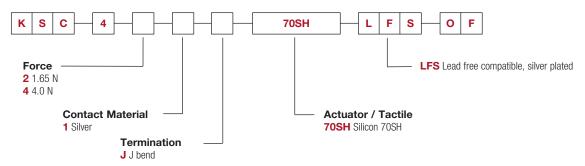

## **How To Order**

Our easy build-a-switch concept allows you to mix and match options to create the switch you need. To order, select desired option from each category and place it in the appropriate box.

For any part number different from those listed above, please consult your local representative.