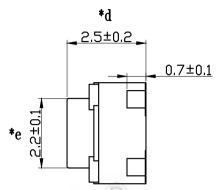

PCB板焊盘尺寸

|     |           |                 |     |           | TOLERANCE<br>UNLESS SPECIFIED |         |            |           |        |           |        |                |          |         |
|-----|-----------|-----------------|-----|-----------|-------------------------------|---------|------------|-----------|--------|-----------|--------|----------------|----------|---------|
|     |           |                 |     |           | UP TO 5mm: ±0.1               | ANGULAR | 1          | 2021.5.20 | 更新     | 图纸        |        |                | WM       |         |
| 5   | STEM      | LCP             | 1   | WHITE     | ABOVE 5mm: ±0.2               | ±1°     | NO         | DATE      |        | REVISIO   | NS     |                | BY       | APPD    |
| 4   | COVER     | BRASS           | 1   |           | TITLE: TACT SV                | VITCH   |            | UNI       | T : MM | ROHS      | DWN    | _              |          |         |
| 3   | CONTACT   | SUS             | 1   | AG-PLATED | MODEL: TS-118                 | 8U-C    |            |           |        | COMPLIANT | CHK'D  |                |          |         |
| _ 2 | CASE      | LCP             | 1   | WHITE     |                               |         | ONC        | KONG)LI   |        |           | APPD   |                |          |         |
| 1   | TERMINAL  | PHOSPHOR BRONZE | 2   | AG-PLATED |                               |         |            |           |        |           |        | $\overline{A}$ |          |         |
| NO. | PART NAME | MATERIAL        | QTY | FINISHING |                               | 皓 宇(香   | <b>)</b> 液 | ) 有 限     | 公司     |           | PRO.AC | GL: 🕀          | <b>⊕</b> | REV :A1 |