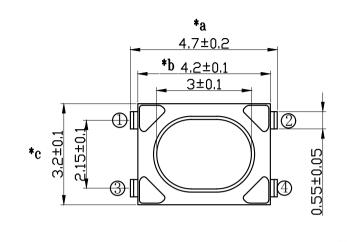

PCB板焊盘尺寸

|     |           |                 |     |           | TOLERANCE<br>UNLESS SPECIFIED |         |            |           |        |           |        |                |          |         |
|-----|-----------|-----------------|-----|-----------|-------------------------------|---------|------------|-----------|--------|-----------|--------|----------------|----------|---------|
|     |           |                 |     |           | UP TO 5mm: ±0.1               | ANGULAR | 1          | 2021.5.20 | 更新     | 图纸        |        |                | WM       |         |
| 5   | STEM      | LCP             | 1   | WHITE     | ABOVE 5mm: ±0.2               | ±1°     | NO         | DATE      |        | REVISIO   | NS     |                | BY       | APPD    |
| 4   | COVER     | BRASS           | 1   |           | TITLE: TACT SV                | VITCH   |            | UNI       | T : MM | ROHS      | DWN    | _              |          |         |
| 3   | CONTACT   | SUS             | 1   | AG-PLATED | MODEL: TS-118                 | 8U-C    |            |           |        | COMPLIANT | CHK'D  |                |          |         |
| _ 2 | CASE      | LCP             | 1   | WHITE     |                               |         | ONC        | KONG)LI   |        |           | APPD   |                |          |         |
| 1   | TERMINAL  | PHOSPHOR BRONZE | 2   | AG-PLATED |                               |         |            |           |        |           |        | $\overline{A}$ |          |         |
| NO. | PART NAME | MATERIAL        | QTY | FINISHING |                               | 皓 宇(香   | <b>)</b> 液 | ) 有 限     | 公司     |           | PRO.AC | GL: 🕀          | <b>⊕</b> | REV :A1 |