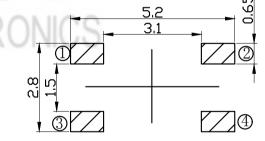

PCB板焊盘尺寸

|     |           |                 |     |           | TOLERANCE<br>UNLESS SPECIFIED |         |            |           |        |           |        |                |          |         |
|-----|-----------|-----------------|-----|-----------|-------------------------------|---------|------------|-----------|--------|-----------|--------|----------------|----------|---------|
|     |           |                 |     |           | UP TO 5mm: ±0.1               | ANGULAR | 1          | 2021.5.20 | 更新     | 图纸        |        |                | WM       |         |
| 5   | STEM      | LCP             | 1   | WHITE     | ABOVE 5mm: ±0.2               | ±1°     | NO         | DATE      |        | REVISIO   | NS     |                | BY       | APPD    |
| 4   | COVER     | BRASS           | 1   |           | TITLE: TACT SV                | VITCH   |            | UNI       | T : MM | ROHS      | DWN    | _              |          |         |
| 3   | CONTACT   | SUS             | 1   | AG-PLATED | MODEL: TS-118                 | 8U-C    |            |           |        | COMPLIANT | CHK'D  |                |          |         |
| _ 2 | CASE      | LCP             | 1   | WHITE     |                               |         | ONC        | KONG)LI   |        |           | APPD   |                |          |         |
| 1   | TERMINAL  | PHOSPHOR BRONZE | 2   | AG-PLATED |                               |         |            |           |        |           |        | $\overline{A}$ |          |         |
| NO. | PART NAME | MATERIAL        | QTY | FINISHING |                               | 皓 宇(香   | <b>)</b> 液 | ) 有 限     | 公司     |           | PRO.AC | GL: 🕀          | <b>⊕</b> | REV :A1 |