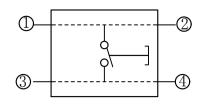

电路图

| Operatir   | ng | force |
|------------|----|-------|
| 100gf±40gf | Å  |       |
| 130gf±40gf | В  |       |
| 160gf±40gf | C  |       |
| 200gf±50gf | D  |       |
| 250gf±50gf | F  |       |

Travel:0.2 $\pm$ 0.1mm