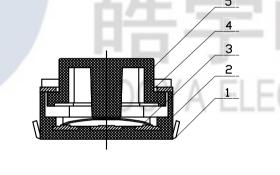

PCB板焊盘尺寸

|     |           |                 |     |           | TOLERANCE<br>UNLESS SPECIFIED |         |            |           |        |           |        |                |          |         |
|-----|-----------|-----------------|-----|-----------|-------------------------------|---------|------------|-----------|--------|-----------|--------|----------------|----------|---------|
|     |           |                 |     |           | UP TO 5mm: ±0.1               | ANGULAR | 1          | 2021.5.20 | 更新     | 图纸        |        |                | WM       |         |
| 5   | STEM      | LCP             | 1   | WHITE     | ABOVE 5mm: ±0.2               | ±1°     | NO         | DATE      |        | REVISIO   | NS     |                | BY       | APPD    |
| 4   | COVER     | BRASS           | 1   |           | TITLE: TACT SV                | VITCH   |            | UNI       | T : MM | ROHS      | DWN    | _              |          |         |
| 3   | CONTACT   | SUS             | 1   | AG-PLATED | MODEL: TS-118                 | 8U-C    |            |           |        | COMPLIANT | CHK'D  |                |          |         |
| _ 2 | CASE      | LCP             | 1   | WHITE     |                               |         | ONC        | KONG)LI   |        |           | APPD   |                |          |         |
| 1   | TERMINAL  | PHOSPHOR BRONZE | 2   | AG-PLATED |                               |         |            |           |        |           |        | $\overline{A}$ |          |         |
| NO. | PART NAME | MATERIAL        | QTY | FINISHING |                               | 皓 宇(香   | <b>)</b> 液 | ) 有 限     | 公司     |           | PRO.AC | GL: 🕀          | <b>⊕</b> | REV :A1 |