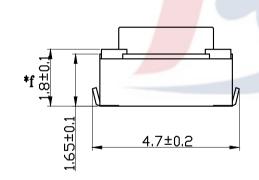

PCB板焊盘尺寸

|     |           |                 |     |           | TOLERANCE<br>UNLESS SPECIFIED |         |            |           |        |           |        |                |          |         |
|-----|-----------|-----------------|-----|-----------|-------------------------------|---------|------------|-----------|--------|-----------|--------|----------------|----------|---------|
|     |           |                 |     |           | UP TO 5mm: ±0.1               | ANGULAR | 1          | 2021.5.20 | 更新     | 图纸        |        |                | WM       |         |
| 5   | STEM      | LCP             | 1   | WHITE     | ABOVE 5mm: ±0.2               | ±1°     | NO         | DATE      |        | REVISIO   | NS     |                | BY       | APPD    |
| 4   | COVER     | BRASS           | 1   |           | TITLE: TACT SV                | VITCH   |            | UNI       | T : MM | ROHS      | DWN    | _              |          |         |
| 3   | CONTACT   | SUS             | 1   | AG-PLATED | MODEL: TS-118                 | 8U-C    |            |           |        | COMPLIANT | CHK'D  |                |          |         |
| _ 2 | CASE      | LCP             | 1   | WHITE     |                               |         | ONC        | KONG)LI   |        |           | APPD   |                |          |         |
| 1   | TERMINAL  | PHOSPHOR BRONZE | 2   | AG-PLATED |                               |         |            |           |        |           |        | $\overline{A}$ |          |         |
| NO. | PART NAME | MATERIAL        | QTY | FINISHING |                               | 皓 宇(香   | <b>)</b> 液 | ) 有 限     | 公司     |           | PRO.AC | GL: 🕀          | <b>⊕</b> | REV :A1 |