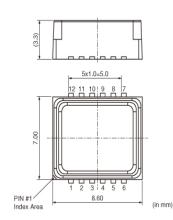

Product Search Data Sheet



# SCA3300-D01

In Production RoHS REACH

Appearance & Shape





## Packaging Information

| Packaging | Specifications      | Standard<br>Packing<br>Quantity |
|-----------|---------------------|---------------------------------|
| -1        | 330mm Embossed Tape | 100                             |

### Attention

1. This datasheet is downloaded from the website of Murata Manufacturing Co., Ltd. Therefore, it's specifications are subject to change or our products in it may be discontinued

without advance notice. Please check with our sales representatives or product engineers before ordering.

2. This datasheet has only typical specifications because there is no space for detailed specifications.

Therefore, please review our product specifications or consult the approval sheet for product specifications before ordering.



Note: This datasheet ma