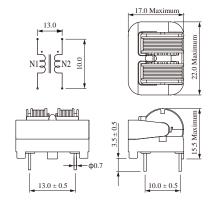

| Dimensions |                |
|------------|----------------|
| L          | 22mm MAX       |
| Т          | 17mm MAX       |
| Н          | 15.5mm MAX     |
| LL         | 3.5mm +/-0.5mm |
| S          | 13mm +/-0.5mm  |
| \$1        | 10mm NOM       |