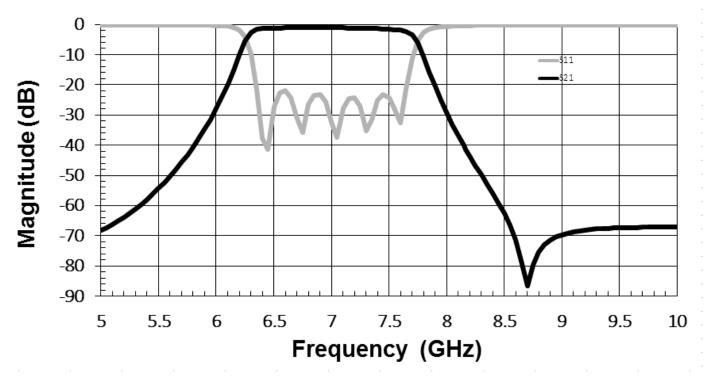

# Typical Measured Performance

7.0 GHz Surface Mount Bandpass Filter

## **B070NC5S**

#### **SPECIFICATIONS\***

| Parameter                | Frequency<br>Range (GHz)                          | Min | Тур. | Max |
|--------------------------|---------------------------------------------------|-----|------|-----|
| Insertion Loss (dB)      | 6.37 - 7.63                                       |     | 2.0  | 2.5 |
| Return Loss (dB)         |                                                   |     | 9.5  | 10  |
| Low Side Rejection (dB)  | DC - 5.8                                          |     | 40   | 45  |
| High Side Rejection (dB) | 8.5 - 17.5                                        |     | 40   | 45  |
| Input Power (W)          |                                                   |     |      | TBD |
| Size (L x W x H)         | 0.500 x 0.200 x 0.100 in<br>12.7 x 5.08 x 2.54 mm |     |      |     |