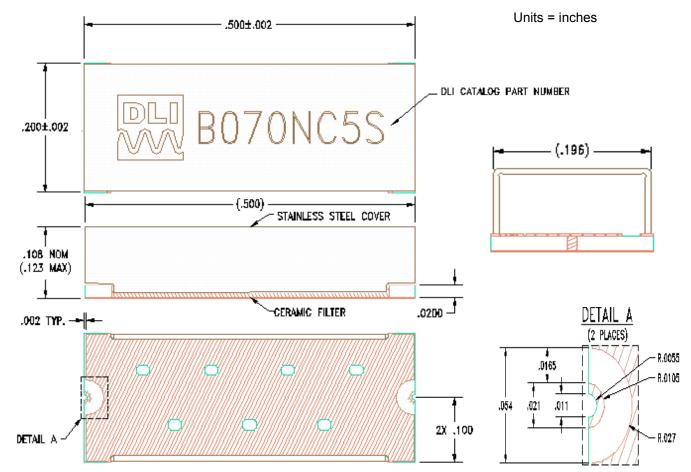

|     | 2.0  | 2.5 |
| Return Loss (dB)         |                                                   |     | 9.5  | 10  |
| Low Side Rejection (dB)  | DC - 5.8                                          |     | 40   | 45  |
| High Side Rejection (dB) | 8.5 - 17.5                                        |     | 40   | 45  |
| Input Power (W)          |                                                   |     |      | TBD |
| Size (L x W x H)         | 0.500 x 0.200 x 0.100 in<br>12.7 x 5.08 x 2.54 mm |     |      |     |

\*Electrical specifications based on typical probed performance at room temperature. Insertion loss shall vary ±0.5dB over temperature.



# Typical Measured Performance



7.0 GHz Surface Mount Bandpass Filter



## **B070NC5S**

# **Physical Dimensions**



# **Recommended PCB Layout**



- 50Ω trace dimensions are application specific.
- Ensure adequate grounding beneath the part.



2777 Route 20 East, Cazenovia, NY 13035| Ph.: (315)655-8710 | KCCSales@knowles.com