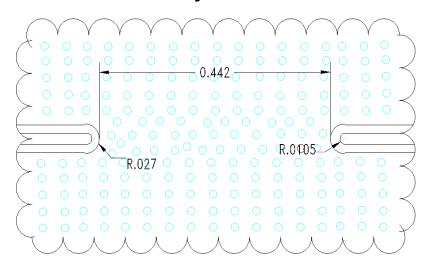

# **Recommended PCB Layout**

- 50Ω trace dimensions are application specific.
- Ensure adequate grounding beneath the part.

2777 Route 20 East, Cazenovia, NY 13035| Ph.: (315)655-8710 | KCCSales@knowles.com